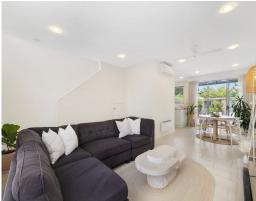

## Separate Titled, Modern Home!

This dynamic two-bedroom home exudes sleek modernity and basks in natural light. Perfect for buyers seeking a hassle-free property with generous dimensions and contemporary touches. Its favoured layout encompasses an expansive combined dining and living space, a well-appointed kitchen, a guest powder room, and a laundry area. The ground floor is tiled, guaranteeing effortless maintenance. The kitchen boasts a view of the rear courtyard and is equipped with plentiful storage, spacious countertops, and quality appliances. Both the front and rear courtyards provide inviting settings for hosting gatherings year-round, ensuring enjoyment regardless of the weather.