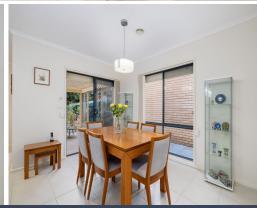

# **Spacious Home with Essential Features**

This spacious home is equipped with all the essentials for comfortable living. Inside, you'll find a master bedroom with an ensuite and walk-in robe, along with sizable bedrooms featuring built-in wardrobes. Entertainment options include a home theater and a bright formal living room. The kitchen offers plenty of counter space and storage, complemented by an open-plan family and dining area leading to the backyard. A double car garage with internal access and a roomy laundry add practicality. Outside, enjoy the large backyard, perfect for outdoor entertainment.