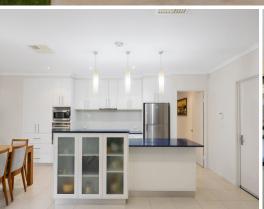

# **Spacious Home with Essential Features**

This spacious home is equipped with all the essentials for comfortable living. Inside, you'll find a master bedroom with an ensuite and walk-in robe, along with sizable bedrooms featuring built-in wardrobes. Entertainment options include a home theater and a bright formal living room. The kitchen offers plenty of counter space and storage, complemented by an open-plan family and dining area leading to the backyard. A double car garage with internal access and a roomy laundry add practicality. Outside, enjoy the large backyard, perfect for outdoor entertainment.