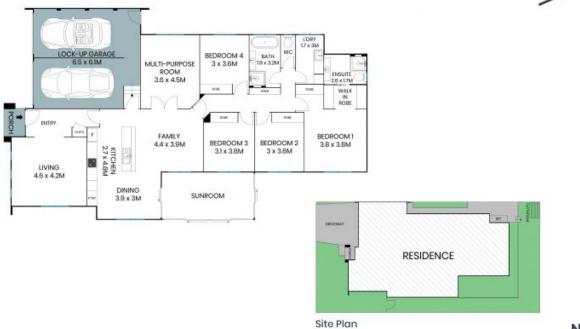

## 9 Marcus Street Forde

The site plan and floor plan are not to scale; measurements are indicative and in metres. Bushes and trees are placed for illustration purposes. Plans should not be relied on. Interested parties should make and rely on their own enquiries. All other information provided has been collected from reliable sources but cannot be guaranteed for accuracy.

## 9 Marcus Street