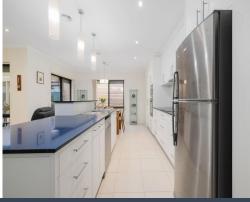

# **Spacious Home with Essential Features**

This spacious home is equipped with all the essentials for comfortable living. Inside, you'll find a master bedroom with an ensuite and walk-in robe, along with sizable bedrooms featuring built-in wardrobes. Entertainment options include a home theater and a bright formal living room. The kitchen offers plenty of counter space and storage, complemented by an open-plan family and dining area leading to the backyard. A double car garage with internal access and a roomy laundry add practicality. Outside, enjoy the large backyard, perfect for outdoor entertainment.