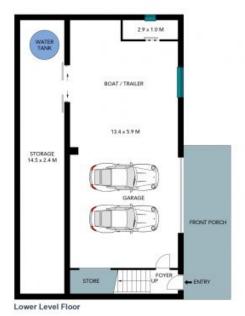

## **Entertainers Delight**

Beautifully positioned on an elevated 845m2 block overlooking the Lakes Estate, this home boasts stunning hinterland and lake views capturing a sense of serenity and spaciousness. The house has been cleverly designed to utilise the large block and incorporate side access, remote double lockup garage with additional storage for trailers/boats, workshop and ample under-house storage with scope for additional bathroom!

## 11 Colac Terrace, North Boambee Valley

The site plan and floor plan are not to scale; measurements are indicative and in metres. Bushes and trees are placed for illustration purposes. Plans should not be relied on. Interested parties should make and rely on their own enquiries. All other information provided has been collected from reliable sources but cannot be guaranteed for accuracy.