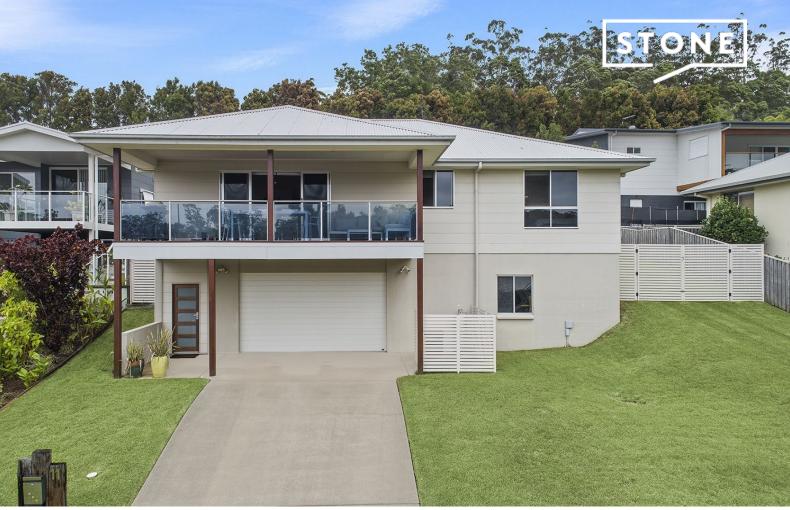

## 11 Colac Terrace North Boambee Valley, NSW

3 📇

## **Entertainers Delight**

Beautifully positioned on an elevated 845m2 block overlooking the Lakes Estate, this home boasts stunning hinterland and lake views capturing a sense of serenity and spaciousness. The house has been cleverly designed to utilise the large block and incorporate side access, remote double lockup garage with additional storage for trailers/boats, workshop and ample under-house storage with scope for additional bathroom!