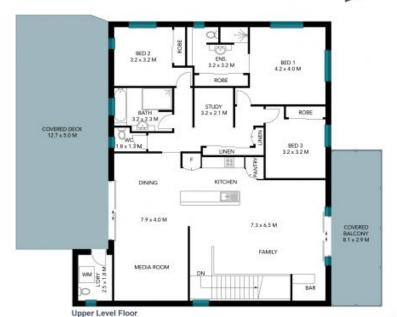

## **Entertainers Delight**

Beautifully positioned on an elevated 845m2 block overlooking the Lakes Estate, this home boasts stunning hinterland and lake views capturing a sense of serenity and spaciousness. The house has been cleverly designed to utilise the large block and incorporate side access, remote double lockup garage with additional storage for trailers/boats, workshop and ample under-house storage with scope for additional bathroom!

## 11 Colac Terrace, North Boambee Valley

The site plan and floor plan are not to scale; measurements are indicative and in metres. Bushes and trees are placed for illustration purposes. Plans should not be relied on. Interested parties should make and rely on their own enquiries. All other information provided has been collected from reliable sources but cannot be guaranteed for accuracy.