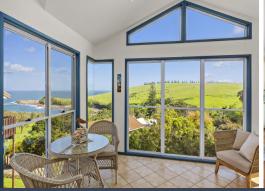

## SOLD BY STONE REAL ESTATE | GREG CRUMPTON & HELENA CRUMPTON

Breathtaking views on the stunning South Coast

Look no further than this beautiful home for the perfect Gerringong lifestyle? providing sun-filled interiors, charming alfresco spaces and incredible ocean and rural views. In a peaceful cul-de-sac setting, you'll adore its blend of comfort and coastal appeal. Here is a home filled with sunshine, peaceful ambience and world class views.

- Expansive and elevated outlooks to horizon, church and headlands, stunning sunsets

- Generous air-conditioned living and dining area, additional lounge and sunroom
- Huge timber deck features large adjustable awning and views forever
- Extra-high raked ceilings, brushbox hardwood floors, fabulous open fireplace
- Shops, cafes and parks nearby; close proximity to Kiama, Berry and Gerroa