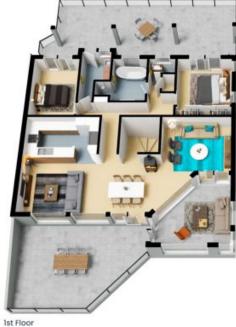

## 2 Percy Street Gerringong

The floor page is not to page in not to page in notice to page in the control page in

## 2 Percy Street Gerringong

The floor plan is not to scale; measurements are indicative and in metres. All features included in this 3D plan are for inspiration purposes only.

This is not an exact replica of the property or the position of exterior elements. Plans should not be relied on. Interested parties should make and rely on their own enquiries.