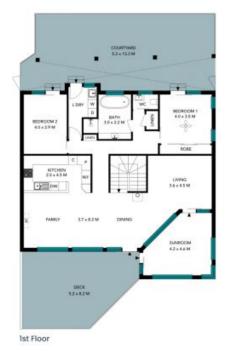

## 2 Percy Street Gerringong

The floor page is not to page in not to page in notice to page in the control page in

## 2 Percy Street Gerringong

The floor plan is not to scale; measurements are indicative and in metres. All features included in this 3D plan are for inspiration purposes only.

This is not an exact replica of the property or the position of exterior elements. Plans should not be relied on. Interested parties should make and rely on their own enquiries.