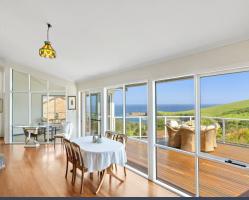

## SOLD BY STONE REAL ESTATE | GREG CRUMPTON & HELENA CRUMPTON

Breathtaking views on the stunning South Coast

Look no further than this beautiful home for the perfect Gerringong lifestyle? providing sun-filled interiors, charming alfresco spaces and incredible ocean and rural views. In a peaceful cul-de-sac setting, you'll adore its blend of comfort and coastal appeal. Here is a home filled with sunshine, peaceful ambience and world class views.

- Expansive and elevated outlooks to horizon, church and headlands, stunning sunsets

- Generous air-conditioned living and dining area, additional lounge and sunroom
- Huge timber deck features large adjustable awning and views forever
- Extra-high raked ceilings, brushbox hardwood floors, fabulous open fireplace
- Shops, cafes and parks nearby; close proximity to Kiama, Berry and Gerroa