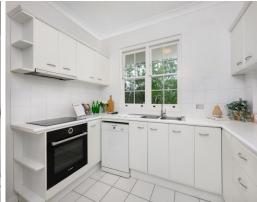

- 1 of only 12 in ?Elsinore' block; secure intercom entry; freshly painted & carpeted
- North facing balcony captures the sunny and leafy outlook
- High ceilings throughout; expansive living and dining area
- Neat and tidy kitchen with Miele dishwasher, Bosch oven, induction cooktop
- Generous master bedroom & 2nd bedroom both with built in wardrobes
- Bathroom features separate shower & bathtub; separate toilet/WC
- Separate internal laundry with sink & storage; Fujitsu RC/AC; linen cupboard
- Secure lock up garage w internal access, oversized storeroom, total 121sqm on title