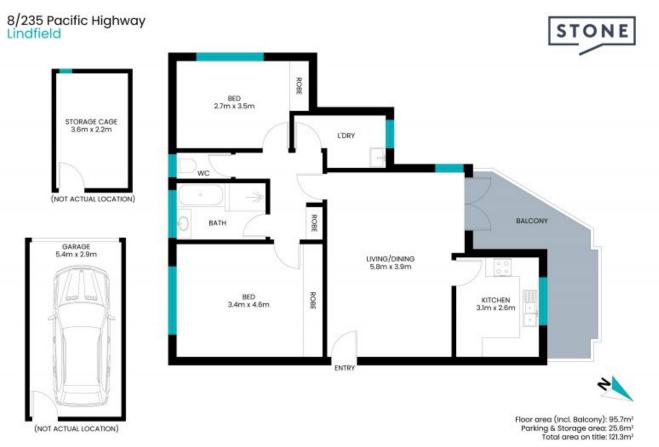

- 1 of only 12 in ?Elsinore' block; secure intercom entry; freshly painted & carpeted
- North facing balcony captures the sunny and leafy outlook
- High ceilings throughout; expansive living and dining area
- Neat and tidy kitchen with Miele dishwasher, Bosch oven, induction cooktop
- Generous master bedroom & 2nd bedroom both with built in wardrobes
- Bathroom features separate shower & bathtub; separate toilet/WC
- Separate internal laundry with sink & storage; Fujitsu RC/AC; linen cupboard
- Secure lock up garage w internal access, oversized storeroom, total 121sqm on title

Patrick Haddad 0466 621 421

**Adette Cao** 0433 412 196

The site plan and floor plan are not to scale; measurements are indicative and in meters. Bushes and trees are placed for illustration purposes, Plans should not be relied on. Interested parties should make and rely on their own enquiries. All other information provided has been collected from reliable sources but cannot be guaranteed for accuracy.