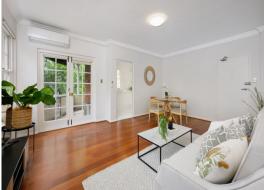

- 1 of only 12 in ?Elsinore' block; secure intercom entry; freshly painted & carpeted
- North facing balcony captures the sunny and leafy outlook
- High ceilings throughout; expansive living and dining area
- Neat and tidy kitchen with Miele dishwasher, Bosch oven, induction cooktop
- Generous master bedroom & 2nd bedroom both with built in wardrobes
- Bathroom features separate shower & bathtub; separate toilet/WC
- Separate internal laundry with sink & storage; Fujitsu RC/AC; linen cupboard
- Secure lock up garage w internal access, oversized storeroom, total 121sqm on title