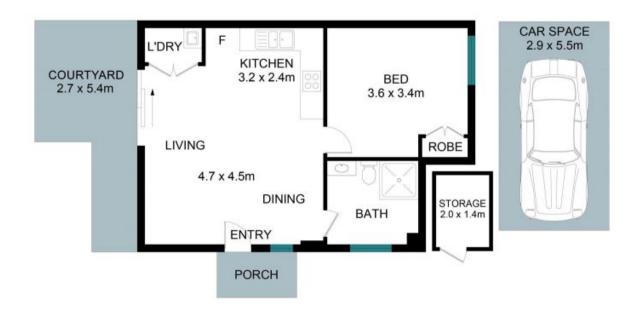

- Location: Ideally situated on the ground floor near Wentworthville town centre, providing easy access to all amenities.
- Kitchen Well-equipped kitchen with timeless stainless-steel appliance.
- Open plan living and dining area: A spacious living area creating a comfortable and stylish environment.
- Contemporary bathroom for your comfort.
- Courtyard: Private courtyard for outdoor relaxation and entertaining
- Transportation: Commuting is a breeze with approximately 700m to the train station. Perfect for professionals and anyone seeking a stress-free commute.
- Leisure: Enjoy the convenience of being close to Wentworthville's vibrant town centre, as well as the nearby swimming centre for your recreational activities. Book your viewing today.

**Price:** \$420,000 - \$440,000

**Council Rates:** \$346.00 p/q **Water Rates:** \$200.00 p/q **Strata Rates:** \$506.00 p/q

Juliet (Jiangmin) Chen 0408 997 997

**Jessy Tian** 0430 232 699

N

The floor plan is not to scale; measurements are indicative and in metres. Exterior elements are not in position. Plans should not be relied on. Interested parties should make and rely on their own enquiries.