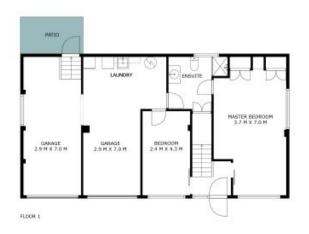

## 24 Grove Road WAMBERAL

FLOOR 2

INTERNAL: 187sqm EXTERNAL: 23sqm

PLEASE NOTE: These Floorplan + Site Plans have been generated for marketing purposes and are to be used as a guide only. While all care is taken, no guarantee can be given in respect of accuracy; sizes and dimensions are approximate, actual may vary.