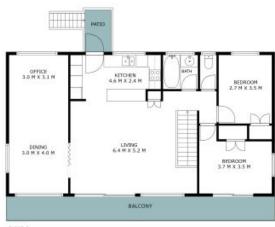

## 24 Grove Road WAMBERAL

FLOOR 2

INTERNAL: 187sqm EXTERNAL: 23sqm

PLEASE NOTE: These Floorplan + Site Plans have been generated for marketing purposes and are to be used as a guide only. While all care is taken, no guarantee can be given in respect of accuracy; sizes and dimensions are approximate, actual may vary.