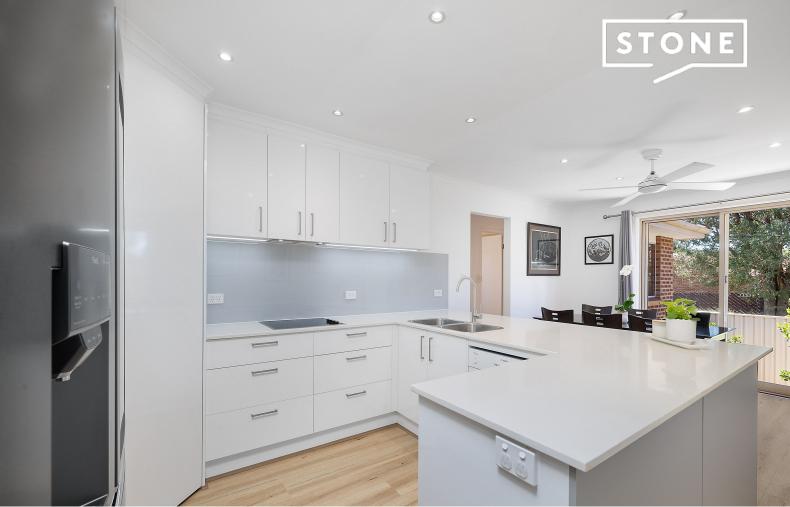

The well-designed floor plan maximises space and natural light, with spacious living and extensive storage, the home is complemented by plenty of natural light through the day. The beautifully renovated kitchen provides for a central gathering area and seamlessly connects to the family and outdoor spaces, providing effortless flow for everyday living and entertaining.

•••

 $\label{thm:continuous} \mbox{Three-bedroom townhouse with family-sized kitchen and separate living areas....}$ 

Kitchen appliances include, electric oven, Bosch cooktop, ducted rangehood and Bosch dishwasher....