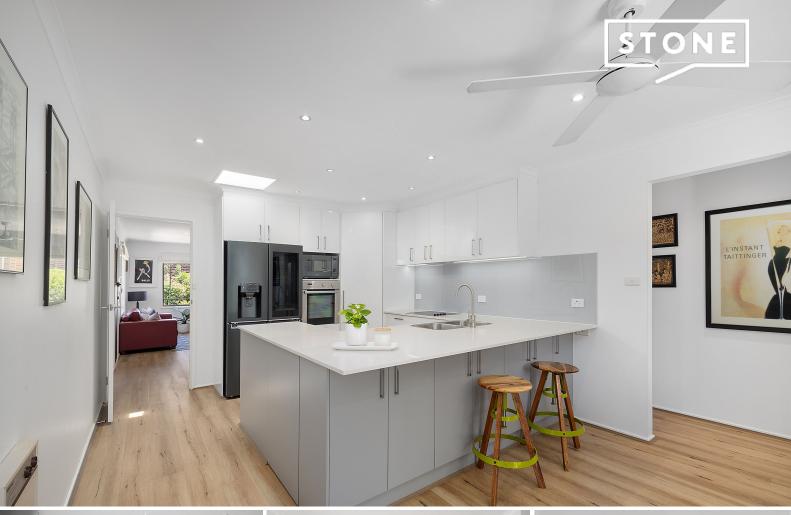

## Renovated thre-bedroom home, ready to move in.

Experience modern comfort and convenience at 12/25 Namadgi Circuit, Palmerston. This updated three-bedroom freestanding townhouse offers a contemporary lifestyle with a recently renovated kitchen, separate living spaces, and an inviting entertaining courtyard. Adorned with new floating timber floors and carpets, this charming home exudes warmth and style, creating a bright and welcoming atmosphere.

The well-designed floor plan maximises space and natural light, with spacious living and extensive storage, the home is complemented by plenty of natural light through the day. The beautifully renovated kitchen provides for a central gathering area and seamlessly connects to the family and outdoor spaces, providing effortless flow for everyday living and entertaining.

•••

Three-bedroom townhouse with family-sized kitchen and separate living areas....

Kitchen appliances include, electric oven, Bosch cooktop, ducted rangehood and Bosch dishwasher....

Freshly painted throughout. ...