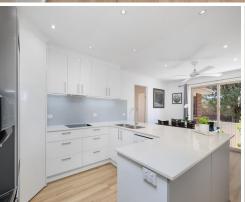

## Renovated thre-bedroom home, ready to move in.

Experience modern comfort and convenience at 12/25 Namadgi Circuit, Palmerston. This updated three-bedroom freestanding townhouse offers a contemporary lifestyle with a recently renovated kitchen, separate living spaces, and an inviting entertaining courtyard. Adorned with new floating timber floors and carpets, this charming home exudes warmth and style, creating a bright and welcoming atmosphere.

The well-designed floor plan maximises space and natural light, with spacious living and extensive storage, the home is complemented by plenty of natural light through the day. The beautifully renovated kitchen provides for a central gathering area and seamlessly connects to the family and outdoor spaces, providing effortless flow for everyday living and entertaining.

•••

Three-bedroom townhouse with family-sized kitchen and separate living areas....

Kitchen appliances include, electric oven, Bosch cooktop, ducted rangehood and Bosch dishwasher....

Freshly painted throughout. ...