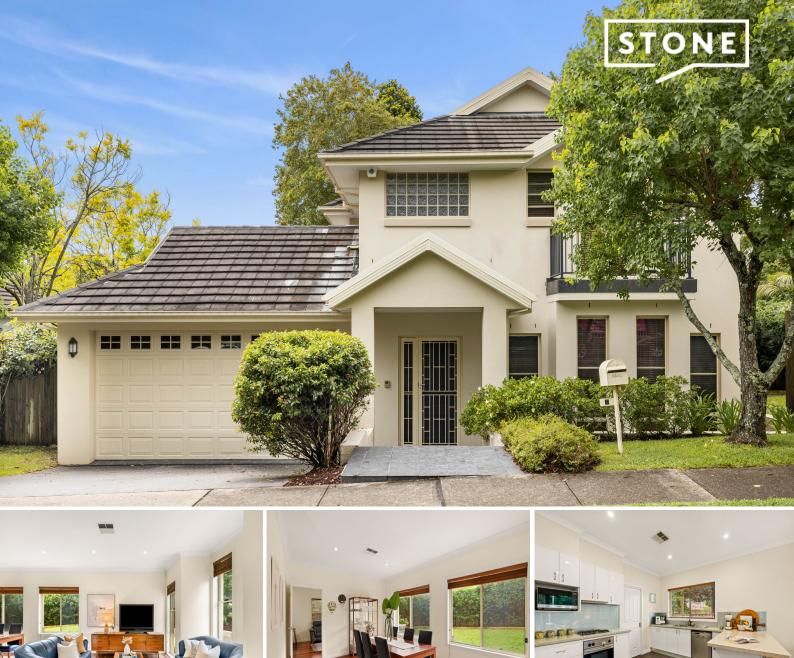

## 1 Oleander Road Wahroonga, NSW

## Impeccable family home in desirable walk-to-rail location

- Modern gas kitchen with Caesarstone benchtops and breakfast bar
- Casual living flows to covered terrace and child-friendly garden
- Spacious, light-filled dining/living with large square bay windows
- Master with en suite and WIR, 3 further bedrooms, one with balcony
- Large, fully tiled family bathroom with corner spa bath and double vanity
- Guest powder room, laundry room with shower, excellent storage
- Double lock-up garage, timber flooring, ducted AC, alarm system
- Waitara Public catchment, walk to Barker College, Knox, Abbotsleigh