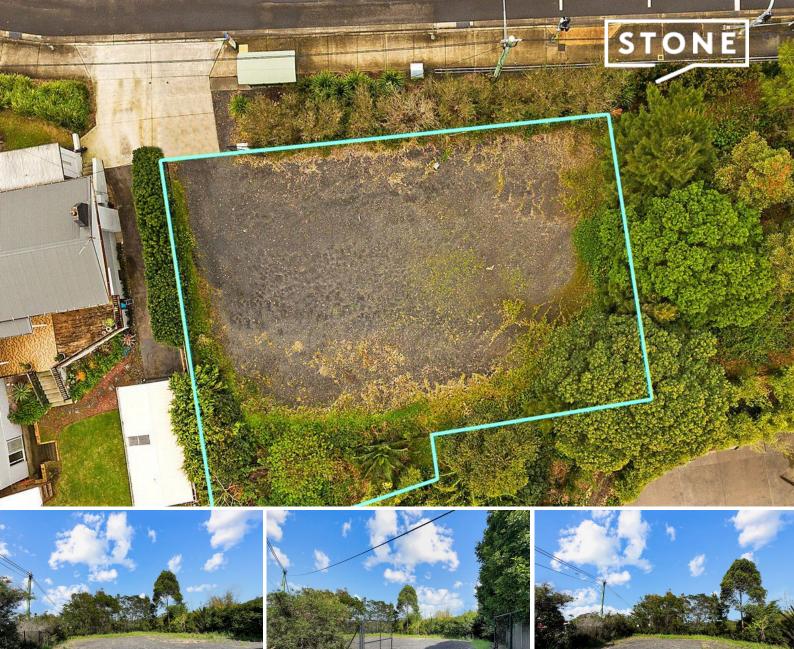

## 729 The Entrance Road Wamberal, NSW

## For Lease? Vacant land

Offering an opportunity for the use of vacant land in the centre of Wamberal. Fully fenced with a concrete driveway and gate is this level 670sqm block of land opposite the Wamberal shops and local businesses.

Flexible lease terms available.

- -30 metre frontage to the Central Coast Highway
- -R2 Zoned land suitable for storage, parking, signage or the like
- -Short distance to the sands of Wamberal beach schools and shops
- -90 minutes north of Sydney CBD
- -60 Minutes south of Newcastle CBD