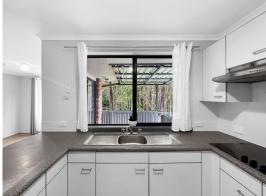

## Featuring:

- Freshly painted throughout
- Wardrobes in three of the bedrooms
- Separate living and dining
- Electric cooking and ample storage in the kitchen
- Three way main bathroom with tub
- Extra toilet located in laundry
- Peaceful under cover outdoor area
- Fully fenced yard with garden shed