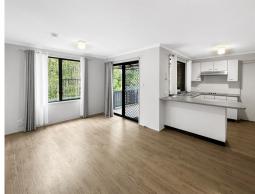

## Featuring:

- Freshly painted throughout
- Wardrobes in three of the bedrooms
- Separate living and dining
- Electric cooking and ample storage in the kitchen
- Three way main bathroom with tub
- Extra toilet located in laundry
- Peaceful under cover outdoor area
- Fully fenced yard with garden shed