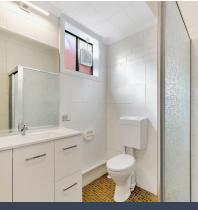

- A light filled living room / oversized bedroom with sliding doors to the courtyard
- Well presented throughout, kitchen in separate room
- Single parking space, private access and courtyard? great for kids
- Internal laundry
- Large bathroom