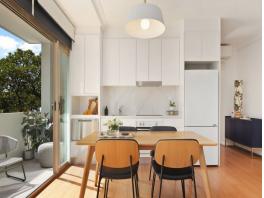

- Set high above the village amongst the tops of fig trees filled with birdlife
- Open floor living and dining areas seamlessly flow to a deep balcony
- Private covered entertainers' balcony with northeast aspect and leafy outlooks
- Chic galley style kitchen with stone benchtops and splashbacks plus dishwasher
- Spacious bedrooms, one with an ensuite, the second with built-ins and a Juliet balcony
- Gleaming white bathrooms with marble flooring plus an internal laundry
- Full brick, high ceilings and timber flooring in living/dining, ducted air con
- Literally footsteps to cafes and dining, short stagger to bars and brasseries