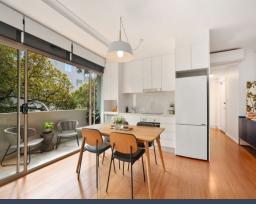

- Set high above the village amongst the tops of fig trees filled with birdlife
- Open floor living and dining areas seamlessly flow to a deep balcony
- Private covered entertainers' balcony with northeast aspect and leafy outlooks
- Chic galley style kitchen with stone benchtops and splashbacks plus dishwasher
- Spacious bedrooms, one with an ensuite, the second with built-ins and a Juliet balcony
- Gleaming white bathrooms with marble flooring plus an internal laundry
- Full brick, high ceilings and timber flooring in living/dining, ducted air con
- Literally footsteps to cafes and dining, short stagger to bars and brasseries