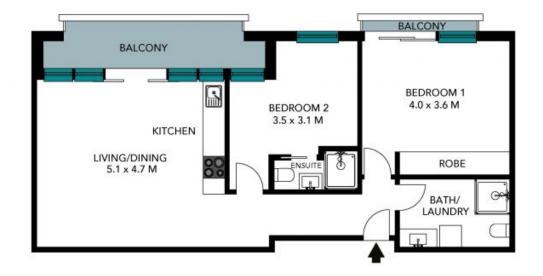

## Sun-filled living in the heart of Manly

Set amongst the treetops in the cosmopolitan heart of Manly Village, this exceptional security apartment provides the ultimate lifestyle retreat with the world at the doorstep. Showcasing an open layout, stylish modern finishes and an extra-wide sunlit balcony with private leafy outlooks, it sits on the second floor of the exclusive 'Concorde Apartments' with lift access, shops, supermarkets and humming eateries at the doorstep plus Manly Wharf and Manly Beach only a two minute stroll away.

- Set high above the village amongst the tops of fig trees filled with birdlife
- Open floor living and dining areas seamlessly flow to a deep balcony
- Private covered entertainers' balcony with northeast aspect and leafy outlooks
- Chic galley style kitchen with stone benchtops and splashbacks plus dishwasher
- Spacious bedrooms, one with an ensuite, the second with built-ins and a Juliet balcony
- Gleaming white bathrooms with marble flooring plus an internal laundry
- Full brick, high ceilings and timber flooring in living/dining, ducted air con
- Literally footsteps to cafes and dining, short stagger to bars and brasseries