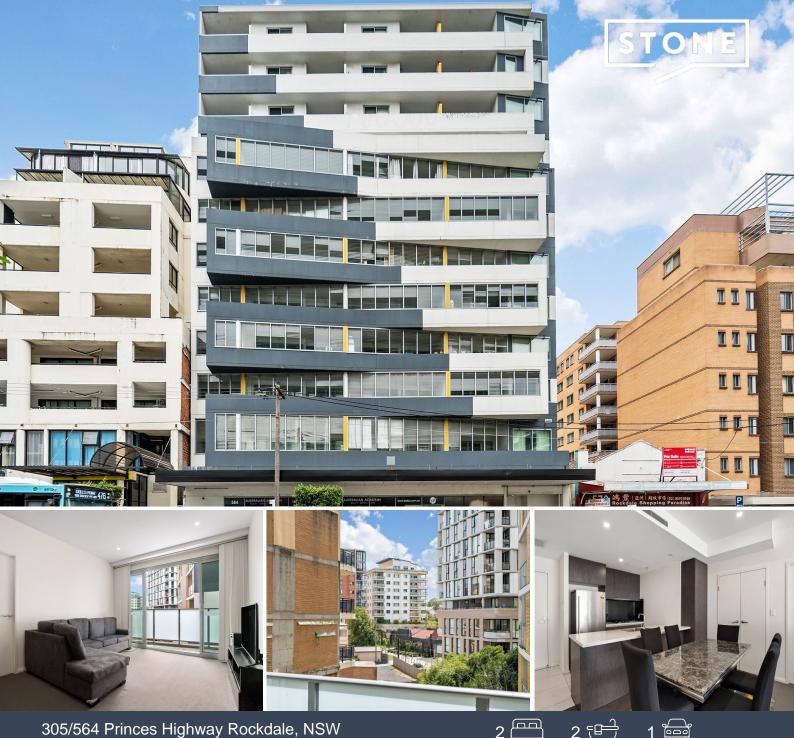

## 305/564 Princes Highway Rockdale, NSW

## Ultra-convenient two-bedder plus study

A prime location and full-sized study set this spacious two-bedroom unit apart from the rest. Along with the convenient extra room, all main areas of the home extend onto a large covered balcony, providing an even greater sense of space and flexibility.

Park in the secure basement car space and make the most of the walk-everywhere location, with trains and Rockdale Plaza an easy five-minute walk away. Just 12km from the CBD and 2km from Brighton's beach and eat-street, the property is a perfect base for a vibrant lifestyle.

- Two bedrooms with built-ins and ensuite, plus full-sized study, guest room or play room

- Open-plan living and both bedrooms extend onto a large north-east facing balcony
- Lift access to secure parking space and storage room

| Inspect: | Saturday, 18th May 2024 9:00 - 9:30 |
|----------|-------------------------------------|
| Price:   | FOR SALE   \$740.000 - \$780.000    |

2 tĒ

\$971.76 p/q

2

Strata Rates: