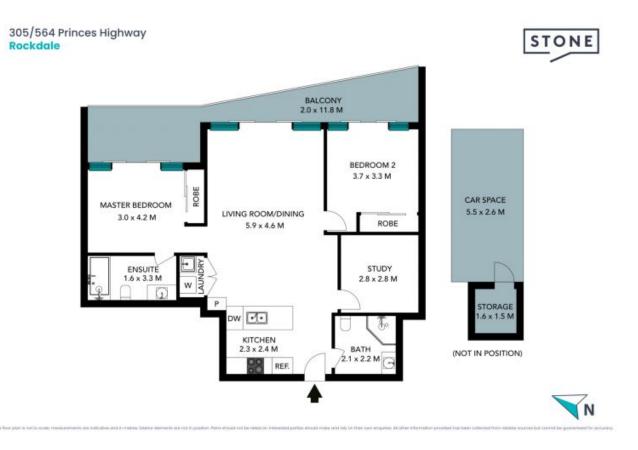

- Two bedrooms with built-ins and ensuite, plus full-sized study, guest room or play room

- Open-plan living and both bedrooms extend onto a large north-east facing balcony
- Lift access to secure parking space and storage room

## George Kambouroglou 0422 421 111

George Kambouroglou 0422 421 111

305/564 Princes Highway Rockdale

The floor plan is not to scale; measurements are indicative and in metres. All features included in this 3D plan are for inspiration purposes only. This is not an exact replica of the property or the position of exterior elements. Plans should not be relied on. Interested parties should make and rely on their own enquiries.