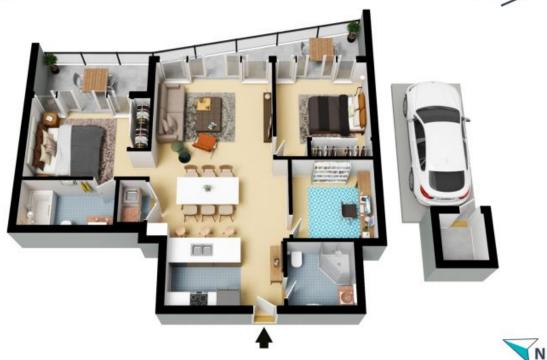

- Two bedrooms with built-ins and ensuite, plus full-sized study, guest room or play room

- Open-plan living and both bedrooms extend onto a large north-east facing balcony
- Lift access to secure parking space and storage room

## George Kambouroglou 0422 421 111

George Kambouroglou 0422 421 111

305/564 Princes Highway Rockdale

The floor plan is not to scale; measurements are indicative and in metres. All features included in this 3D plan are for inspiration purposes only. This is not an exact replica of the property or the position of exterior elements. Plans should not be relied on. Interested parties should make and rely on their own enquiries.