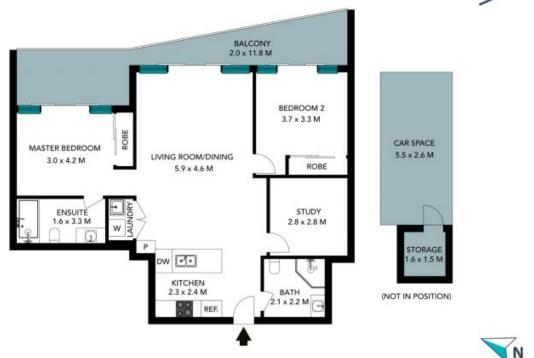

- Two bedrooms with built-ins and ensuite, plus full-sized study, guest room or play room
- Open-plan living and both bedrooms extend onto a large north-east facing balcony
- Lift access to secure parking space and storage room

The floor plan is not to scale; measurements are indicative and in metres. All features included in this 3D plan are for inspiration purposes only.

This is not an exact replica of the property or the position of exterior elements. Plans should not be relied on. Interested parties should make and rely on their own enquiries.

The Boar plan is not to assist measurements are additished and in metrics. Extense derivation are not in position, Priori should not be reliable in interested portion about mode and not just then extensible. All other information provided that been collected than reliable in access but control to guaranteed for providing