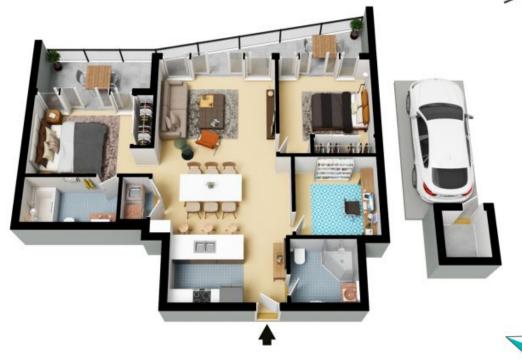

- Two bedrooms with built-ins and ensuite, plus full-sized study, guest room or play room
- Open-plan living and both bedrooms extend onto a large north-east facing balcony
- Lift access to secure parking space and storage room

The floor plan is not to scale; measurements are indicative and in metres. All features included in this 3D plan are for inspiration purposes only.

This is not an exact replica of the property or the position of exterior elements. Plans should not be relied on. Interested parties should make and rely on their own enquiries.