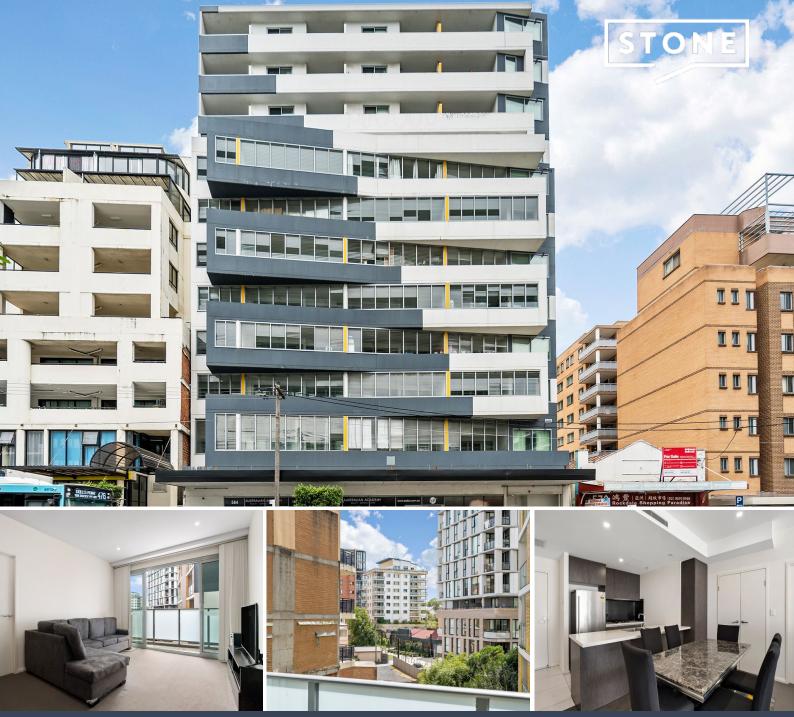

305/564 Princes Highway Rockdale, NSW

## Ultra-convenient two-bedder plus study

A prime location and full-sized study set this spacious two-bedroom unit apart from the rest. Along with the convenient extra room, all main areas of the home extend onto a large covered balcony, providing an even greater sense of space and flexibility.

Park in the secure basement car space and make the most of the walk-everywhere location, with trains and Rockdale Plaza an easy five-minute walk away. Just 12km from the CBD and 2km from Brighton's beach and eat-street, the property is a perfect base for a vibrant lifestyle.

- Two bedrooms with built-ins and ensuite, plus full-sized study, guest room or play room
- Open-plan living and both bedrooms extend onto a large north-east facing balcony
- Lift access to secure parking space and storage room

**Inspect:** Saturday, 18th May 2024 9:00 - 9:30

**Price:** FOR SALE | \$740,000 - \$780,000

Strata Rates: \$971.76 p/q

**George Kambouroglou** 0422 421 111

**George Kambouroglou** 0422 421 111

www.stonerealestate.com.au