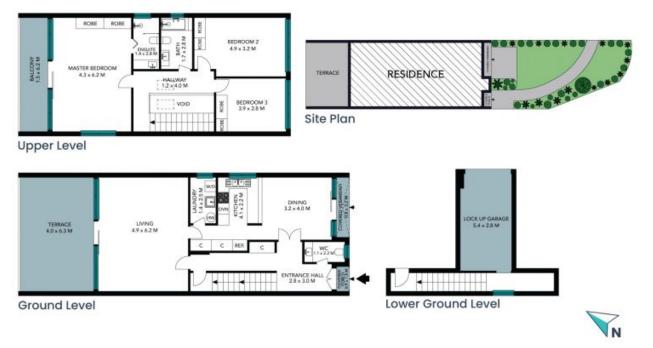

### 7/74 Milray Avenue Wollstonecraft

# STONE

The site plan and floor plan are not to scale; measurements are indicative and in metres. Bushes and trees are placed for illustration purposes. Plans should not be relied on. Interested parties should make and rely on their own enquiries. All other information provided has been collected from reliable sources but cannot be guaranteed for accuracy.