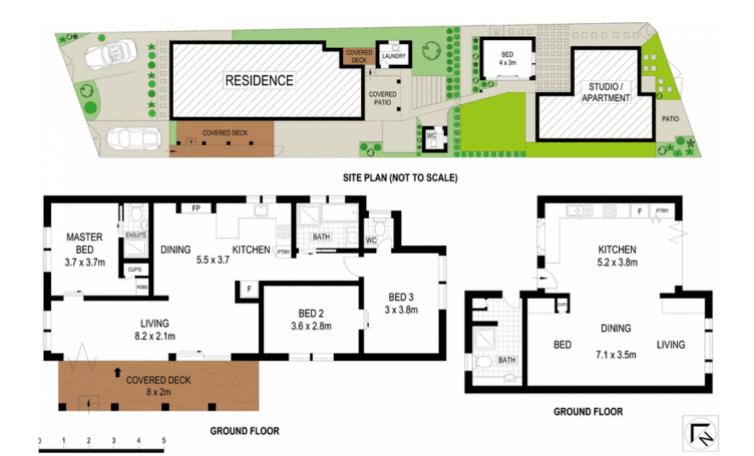

, NSW

2 🕮

2 🖽



## Seaside Cottage in great location!

Don't miss this opportunity to secure this charming cottage with views along Ettalong Beach.

- -Single level two bedroom cottage with ensuite & sunroom at the rear of the property
- -Updated kitchen with new dishwasher and cooktop
- -Gated parking for one vehicle
- -Located within a stone throw to Ettalong wharf and bus, this property offers all the conveniences for commuters and day trippers alike.
- -Walk to Ettalong Beach markets, cinemas, cafes and restaurants
- -Bus at the door to Woy Woy then 60 mins to the city by rail
- Pets considered on application

To apply enter this address into your browser: t-app.com.au/stoneettalong

Price: \$640 p/week Bond: \$2,560 Available Date: 08/02/2024



**Sophie Loadsman** 

0499 229 748