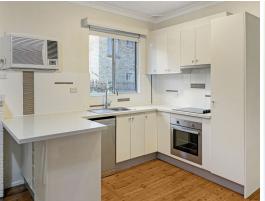

## Seaside Cottage in great location!

Don't miss this opportunity to secure this charming cottage with views along Ettalong Beach.

- -Single level two bedroom cottage with ensuite & sunroom at the rear of the property
- -Updated kitchen with new dishwasher and cooktop
- -Gated parking for one vehicle
- -Located within a stone throw to Ettalong wharf and bus, this property offers all the conveniences for commuters and day trippers alike.
- -Walk to Ettalong Beach markets, cinemas, cafes and restaurants
- -Bus at the door to Woy Woy then 60 mins to the city by rail
- Pets considered on application