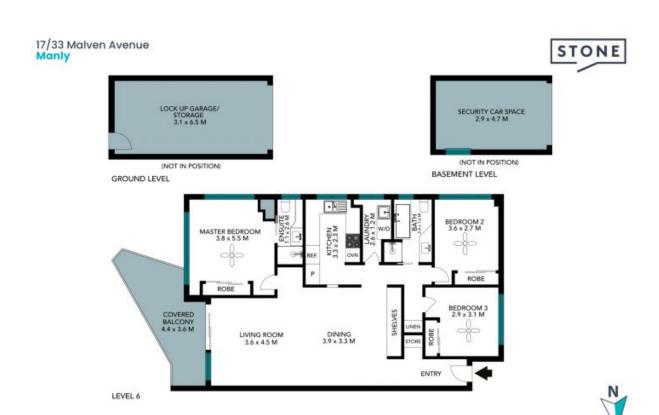

## 17/33 Malven Avenue Manly

LEVEL 6

The floor plan is not to scale; measurements are indicative and in metres. All features included in this 3D plan are for inspiration purposes only.

This is not an exact replica of the property or the position of exterior elements. Plans should not be relied on. Interested parties should make and rely on their own enquiries.

- Overly spacious living room and separate dining area with side bar and library
- Easy flow through new glass stacker doors to a covered seaside balcony with views, ceiling fans throughout
- Tidy kitchen with dishwasher and servery to dining area offers scope to enhance
- Generous bedrooms with built-ins and ocean/district views, master with ensuite  $\,$
- Neat and complete full bathroom, separate laundry, timber floors, lift access
- Step out the door and it's footsteps to the sand, surf, cafes and restaurants  $% \left( 1\right) =\left( 1\right) \left( 1\right) \left$
- Stroll down the seaside promenade to The Corso, Manly Wharf and vibrant eateries
- Rare 2 car parking includes auto lock up garage plus secure underground parking