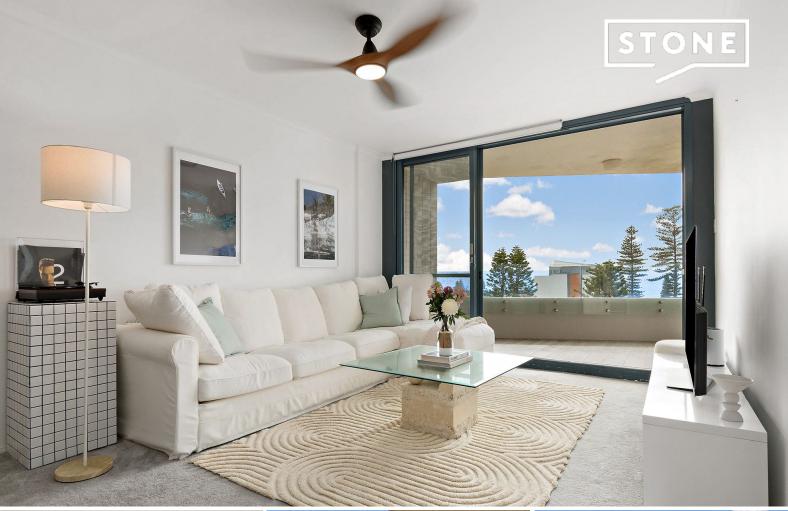

## Sold by Eddy Piddington 0414 333 907

From a soaring sixth floor vantage point within the 'Malvern Towers' security building, this impressive apartment reveals spectacular ocean views that sweep from Queenscliff beach down to Shelly headland and Manly Village. Exceptionally bright and spacious, comfortably modern and blessed with a large covered seaside balcony, its peaceful setting is literally footsteps from the beachfront.

- Overly spacious living room and separate dining area with side bar and library
- Easy flow through new glass stacker doors to a covered seaside balcony with views, ceiling fans throughout
- Tidy kitchen with dishwasher and servery to dining area offers scope to enhance
- Generous bedrooms with built-ins and ocean/district views, master with ensuite  $\,$
- Neat and complete full bathroom, separate laundry, timber floors, lift access
- Step out the door and it's footsteps to the sand, surf, cafes and restaurants  $% \left( 1\right) =\left( 1\right) \left( 1\right) \left$
- Stroll down the seaside promenade to The Corso, Manly Wharf and vibrant eateries
- Rare 2 car parking includes auto lock up garage plus secure underground parking