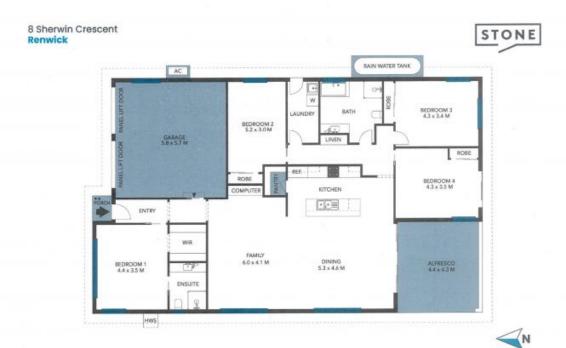

- Large spacious living area, with family, dining and study zones all effortlessly incorporated
- Gorgeous kitchen radiates a chic contemporary style and forms the central hub of the living area
- Four very well-proportioned bedrooms, the privately placed master also adjoining a walk-in robe and ensuite