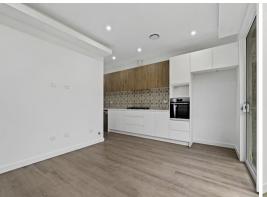

## Features included:

- > Open plan living with floorboards and ducted air conditioning throughout
- > Modern kitchen with ample cupboard space and stainless steel appliances including dishwasher
- > Two bedrooms with built in wardrobes
- > Modern bathroom
- > Internal laundry
- > On street parking