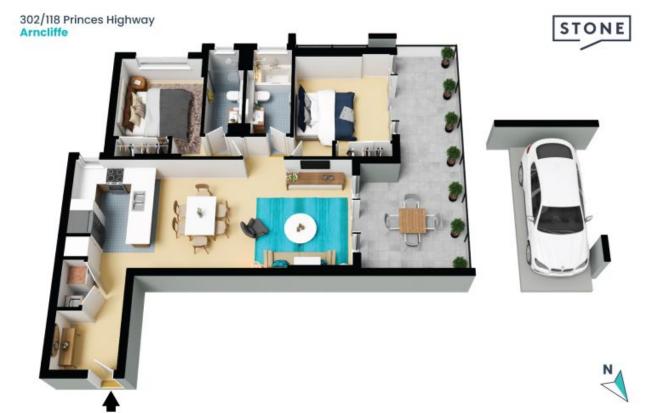

## 302/118 Princes Highway Arncliffe STONE 0.6 x 3.3 M MASTER BEDROOM 3.9 x 3.0 M BEDROOM 3.9 x 3.4 M (SECURE BASEMENT) (NOT IN POSITION) BALCONY 8.9 x 3.7 M ROBE ROBE 8 CAR SPACE 5.4 x 2.4 M LIVING/DINING 3.9 x 6.8 M DW OVER (SECURE BASEMENT) (NOT IN POSITION)

The floor plant is not to access measurements are indicative and in medicative and in medicative and inministration or indicative and install an access and countries of a second of the medicative and install an access and countries of the access and countries of the access and countries and access and acces

The floor plan is not to scale; measurements are indicative and in metres. All features included in this 3D plan are for inspiration purposes only.

This is not an exact replica of the property or the position of exterior elements. Plans should not be relied on. Interested parties should make and rely on their own enquiries.