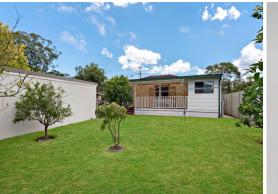

- Set amongst quality luxury homes, light soaked well-presented interiors
- Timber floorboards, high ceilings, generous formal lounge, ducted a/c
- Open plan living and dining, stylish contemporary kitchen with ample storage
- Stainless appliances, gas cooktop, substantial covered entertainer's deck looking over level yard
- Manicured rear lawns dotted with fruit trees, large double lock up garage
- Three spacious bedrooms, two with robes, modern spa in main bathroom
- Powder room, rainwater tank, 30m to the bus, 350m to Glenrose shops
- Just 800m to Mimosa Public School and 1.1km to Davidson High School

## 10 Lockwood Ave Frenchs Forest