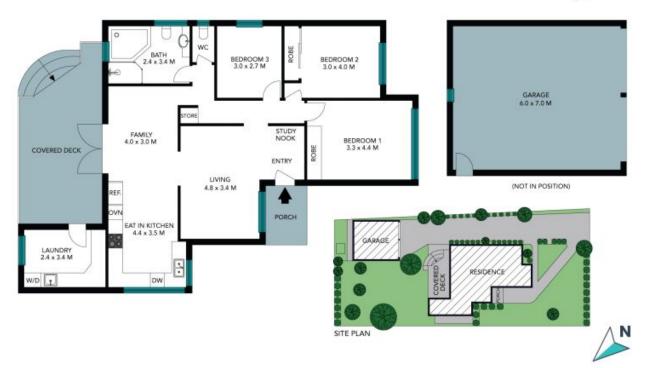

## STONE

The site plan and floor plan are not to scale; measurements are indicative and in metres. Bushes and trees are placed for illustration purposes. Plans should not be relied on. Interested parties should make and rely on their own enquiries. All other information provided has been collected from reliable sources but cannot be guaranteed for accuracy.

## 10 Lockwood Ave Frenchs Forest

The floor plan is not to scale; measurements are indicative and in metres. All features included in this 3D plan are for inspiration purposes only. This is not an exact replica of the property or the position of exterior elements. Plans should not be relied on. Interested parties should make and rely on their own enquiries.