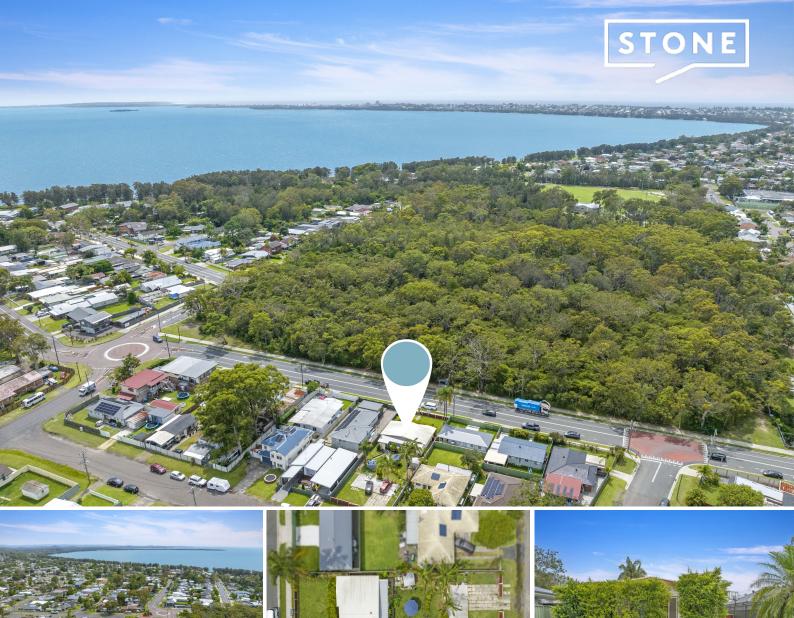

## 19 Tumbi Creek Road Berkeley Vale, NSW

## Investors take note. Dual street access!

Uncover the essence of modern living in this recently refurbished, single-story home perched on a flat and sun-kissed 696sqm parcel at 19 Tumbi Creek Road, Berkeley Vale. Embracing dual street access and the prospect of a granny flat (STCA), this property seamlessly combines contemporary flair with enticing investment possibilities.

## Key Features:

-Thoughtfully Renovated: Enjoy the convenience and elegance of a modern home with thoughtful upgrades.

-Sun-Drenched 696sqm Block: Create your own outdoor haven on this spacious and level block flooded with natural light.