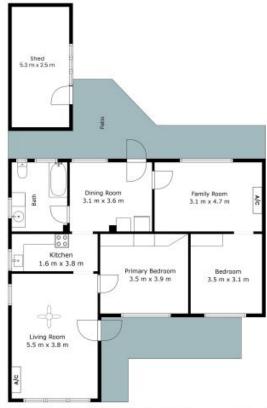

## Edgeworth

The site plan and floor plan are not to scale; measurements are indicative and in metres. Bushes and trees are placed for illustration purposes. Plans should not be relied on, interested parties should make and rely on their own enquiries. All other information provided has been collected from reliable sources but cannot be guaranteed for accuracy.

## 13 Patterson Street Edgeworth

The site plan and floor plan are not to scale; measurements are indicative and in metres. Bushes and trees are placed for illustration purposes. Plans should not be relied on, interested parties should make and rely on their own enquiries, All other information provided has been collected from reliable sources but cannot be guaranteed for accuracy.

- 803sqm block with approximate dimensions of 19.05m x 42.37m
- Huge north facing backyard, fully fenced for kids and pets to play safely
- Scope to extend the home, add a deck/pool/garage, or knock down-rebuild (STCA)
- Versatile use of rear lock up storage/work shed
- Two separate living areas (or third bedroom), both with a/c plus dining room  $\,$
- Tidy original kitchen with electric upright stove, bathroom/laundry combo
- Edgeworth Public School 1.3km, Glendale High and TAFE ? 1.9km
- 700m stroll to Aldi and Mc Donalds, Edgeworth Town Square ? 1.3km, Stockland Glendale ?  $2 \, \text{km}$