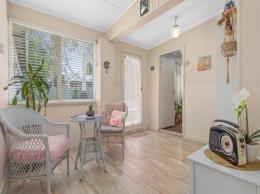

## 2-3 Bed ripe for reno on large north to rear block

A bona fide original, this classic two/three bedroom home has been lovingly maintained and is now ripe for a value-adding makeover. A fresh lick of paint and replacing the floor coverings would give an instant lift while a contemporary upgrade of the kitchen and bathroom will add immediate value. An 803sqm block with north facing backyard also offers potential for your brand new home or possibly a duplex (STCA).

- 803sqm block with approximate dimensions of 19.05m x 42.37m
- Huge north facing backyard, fully fenced for kids and pets to play safely
- Scope to extend the home, add a deck/pool/garage, or knock down-rebuild (STCA)
- Versatile use of rear lock up storage/work shed
- Two separate living areas (or third bedroom), both with a/c plus dining room  $\,$
- Tidy original kitchen with electric upright stove, bathroom/laundry combo
- Edgeworth Public School 1.3km, Glendale High and TAFE ? 1.9km
- 700m stroll to Aldi and Mc Donalds, Edgeworth Town Square ? 1.3km, Stockland Glendale ?  $2 \, \text{km}$