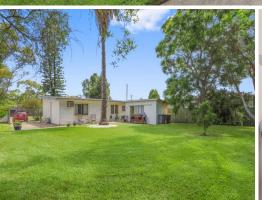

## 2-3 Bed ripe for reno on large north to rear block

A bona fide original, this classic two/three bedroom home has been lovingly maintained and is now ripe for a value-adding makeover. A fresh lick of paint and replacing the floor coverings would give an instant lift while a contemporary upgrade of the kitchen and bathroom will add immediate value. An 803sqm block with north facing backyard also offers potential for your brand new home or possibly a duplex (STCA).

- 803sqm block with approximate dimensions of 19.05m x 42.37m
- Huge north facing backyard, fully fenced for kids and pets to play safely
- Scope to extend the home, add a deck/pool/garage, or knock down-rebuild (STCA)
- Versatile use of rear lock up storage/work shed
- Two separate living areas (or third bedroom), both with a/c plus dining room  $\,$
- Tidy original kitchen with electric upright stove, bathroom/laundry combo
- Edgeworth Public School 1.3km, Glendale High and TAFE ? 1.9km
- 700m stroll to Aldi and Mc Donalds, Edgeworth Town Square ? 1.3km, Stockland Glendale ?  $2 \, \text{km}$