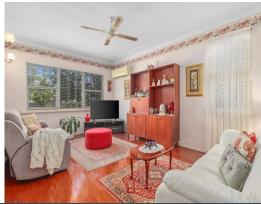

## 2-3 Bed ripe for reno on large north to rear block

A bona fide original, this classic two/three bedroom home has been lovingly maintained and is now ripe for a value-adding makeover. A fresh lick of paint and replacing the floor coverings would give an instant lift while a contemporary upgrade of the kitchen and bathroom will add immediate value. An 803sqm block with north facing backyard also offers potential for your brand new home or possibly a duplex (STCA).

- 803sqm block with approximate dimensions of 19.05m x 42.37m
- Huge north facing backyard, fully fenced for kids and pets to play safely
- Scope to extend the home, add a deck/pool/garage, or knock down-rebuild (STCA)
- Versatile use of rear lock up storage/work shed
- Two separate living areas (or third bedroom), both with a/c plus dining room  $\,$
- Tidy original kitchen with electric upright stove, bathroom/laundry combo
- Edgeworth Public School 1.3km, Glendale High and TAFE ? 1.9km
- 700m stroll to Aldi and Mc Donalds, Edgeworth Town Square ? 1.3km, Stockland Glendale ?  $2 \, \text{km}$