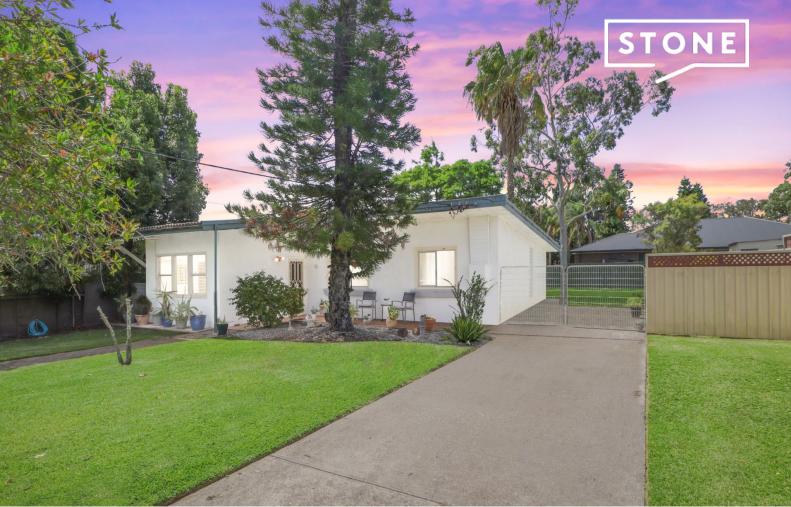

13 Patterson Street Edgeworth, NSW

Price:

Contact Agent

## 2-3 Bed ripe for reno on large north to rear block

A bona fide original, this classic two/three bedroom home has been lovingly maintained and is now ripe for a value-adding makeover. A fresh lick of paint and replacing the floor coverings would give an instant lift while a contemporary upgrade of the kitchen and bathroom will add immediate value. An 803sqm block with north facing backyard also offers potential for your brand new home or possibly a duplex (STCA).

- 803sqm block with approximate dimensions of 19.05m x 42.37m
- Huge north facing backyard, fully fenced for kids and pets to play safely
- Scope to extend the home, add a deck/pool/garage, or knock down-rebuild (STCA)
- Versatile use of rear lock up storage/work shed
- Two separate living areas (or third bedroom), both with a/c plus dining room  $\,$
- Tidy original kitchen with electric upright stove, bathroom/laundry combo
- Edgeworth Public School 1.3km, Glendale High and TAFE ? 1.9km
- 700m stroll to Aldi and Mc Donalds, Edgeworth Town Square ? 1.3km, Stockland Glendale ?  $2 \, \text{km}$