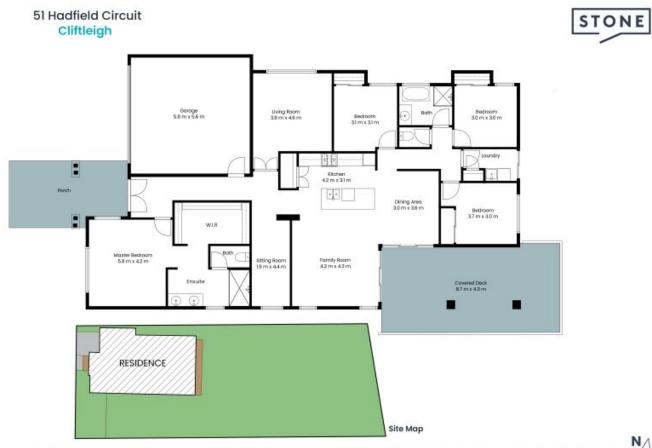

- Tucked into a tranquil corner of beautiful Cliftleigh; just a short distance from the Kurri Kurri CBD

The site plan and floor plan are not to scale; measurements are indicative and in metres. Bushes and trees are placed for illustration purposes. Plans should not be relied on, interested parties should make and rely on their own enquiries. All other information provided has been collected from reliable sources but cannot be guaranteed for accuracy.