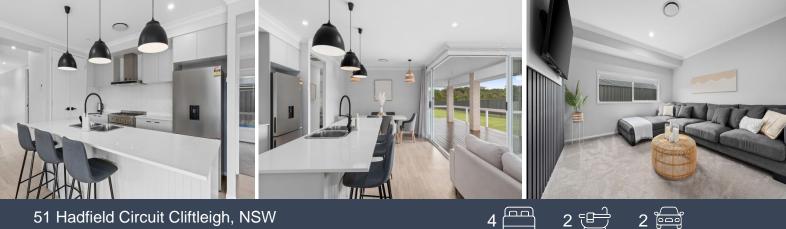

Bedrooms are comfortably equipped with built-in wardrobes and ducted air conditioning, and are located close to the gorgeous primary bathroom with its feature tiling and freestanding bathtub. The master bedroom is particularly spacious and appreciates privacy alone by the entrance, in addition to its own ensuite and walk-in wardrobe....