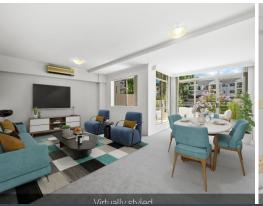

- Peacefully private, entry level, low maintenance apartment with security intercom
- Quality stone bench kitchen equipped with a gas cooktop and Bosch dishwasher
- Open plan living and dining area featuring split system air con and gas outlet
- Carpeted and mirror-robed bedrooms, main has an ensuite and private courtyard
- Full bathroom with a separate bath and shower, hideaway laundry, linen press
  Pool-view sun terrace ideal for outdoor entertaining, visitor parking on-site
- Easy 450m approx. stroll to Trafalgar Square village shops/amenities and cafe