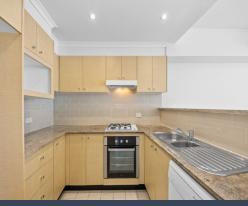

- Peacefully private, entry level, low maintenance apartment with security intercom
- Quality stone bench kitchen equipped with a gas cooktop and Bosch dishwasher
- Open plan living and dining area featuring split system air con and gas outlet
- Carpeted and mirror-robed bedrooms, main has an ensuite and private courtyard
- Full bathroom with a separate bath and shower, hideaway laundry, linen press
  Pool-view sun terrace ideal for outdoor entertaining, visitor parking on-site
- Easy 450m approx. stroll to Trafalgar Square village shops/amenities and cafe