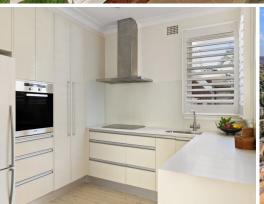

- Spacious free-flowing living & dining area with timber floorboards extending out to the  $\mbox{deck}$
- Large, semi-covered timber entertainment deck, perfect for relaxing and outdoor dining, wrapping around to a side yard and BBQ area
- Sleek modern kitchen with stone benchtops, dishwasher, quality stainless steel appliances and breakfast bar
- Lightfilled bedrooms with built-in robes, king size master bedroom
- Contemporary full-size bathroom with bath tub, frameless shower screen and floor-to-ceiling tiles