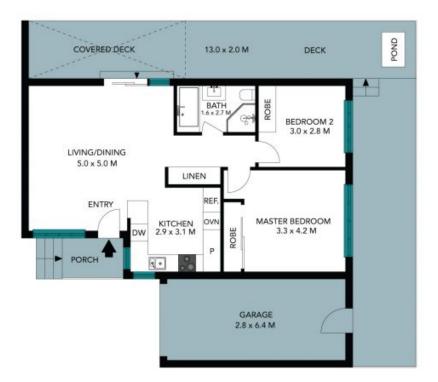

## 4/11-13 Wetherill Street Narrabeen

The Foor pion is risd to scalar, measurements are indicative and in making. Deletin elements are with my peoplin. Plans althout in the indicative and indicative and in the indicative and indicative an

## 4/11-13 Wetherill Street Narrabeen

The floor plan is not to scale; measurements are indicative and in metres. All features included in this 3D plan are for inspiration purposes only.

This is not an exact replica of the property or the position of exterior elements. Plans should not be relied on. Interested parties should make and rely on their own enquiries.