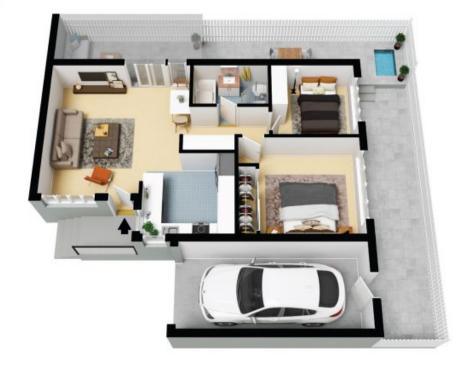

## 4/11-13 Wetherill Street Narrabeen

The Foor pion is risd to scalar, measurements are indicative and in making. Deletin elements are with my peoplin. Plans althout in the indicative and indicative and in the indicative and indicative an

## 4/11-13 Wetherill Street Narrabeen

The floor plan is not to scale; measurements are indicative and in metres. All features included in this 3D plan are for inspiration purposes only.

This is not an exact replica of the property or the position of exterior elements. Plans should not be relied on. Interested parties should make and rely on their own enquiries.