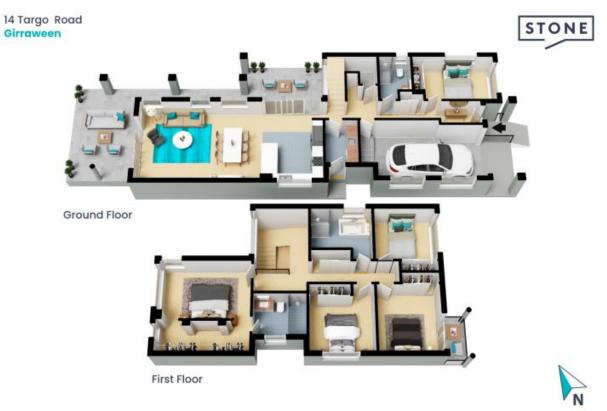

## 14 Targo Road Girraween, NSW

## Brand New Luxury Home in Girraween Public Catchment

Price:

\$1,500,000-\$1,600,000

Step into luxury in this brand-new 5-bedroom home, where modern elegance meets practical convenience. With absolutely no expensive spared, you will find this quality residence ideally located near highly regarded schools, parks, convenient transport and shopping, this residence epitomizes refined living.

Girraween Public School Catchment

- Chic gourmet kitchen with trendy matte black finishes, stone benchtops, stainless steel appliances & breakfast bar

- Spacious lounge & dining room showcasing high ceilings & loads of natural light

- Stunning bathrooms with ultra-sleek, quality inclusions including a full downstairs bathroom
- Sophisticated master suite with discreet walk-in wardrobes & an ensuite
- Three upstairs bedrooms all offer built-in wardrobes
- Bedroom 5/guest retreat is perfectly positioned on the ground floor

- Entertain in the expansive outdoors, boasting both rear and side alfresco areas + a lush lawn space

Chris Kypreos 0432 354 445

The floor plan is not to scale; measurements are indicative and in metres. All features included in this 3D plan are for inspiration purposes only. This is not an exact replica of the property or the position of exterior elements. Plans should not be relied on. Interested parties should make and rely on their own enquiries.