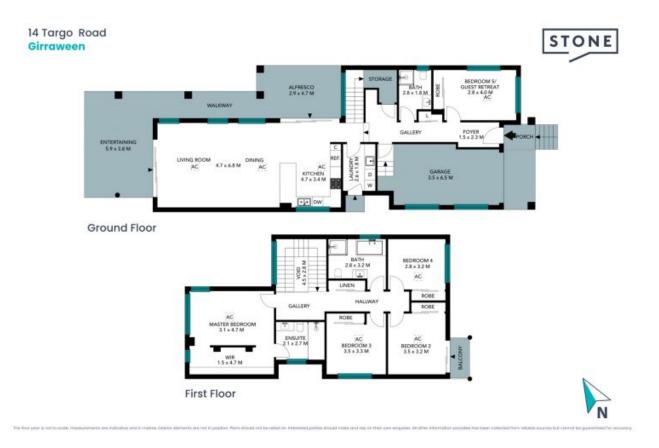

Girraween Public School Catchment

- Chic gourmet kitchen with trendy matte black finishes, stone benchtops, stainless steel appliances & breakfast bar

- Spacious lounge & dining room showcasing high ceilings & loads of natural light

- Stunning bathrooms with ultra-sleek, quality inclusions including a full downstairs bathroom
- Sophisticated master suite with discreet walk-in wardrobes & an ensuite
- Three upstairs bedrooms all offer built-in wardrobes
- Bedroom 5/guest retreat is perfectly positioned on the ground floor

- Entertain in the expansive outdoors, boasting both rear and side alfresco areas + a lush lawn space

Chris Kypreos 0432 354 445

The floor plan is not to scale; measurements are indicative and in metres. All features included in this 3D plan are for inspiration purposes only. This is not an exact replica of the property or the position of exterior elements. Plans should not be relied on. Interested parties should make and rely on their own enquiries.