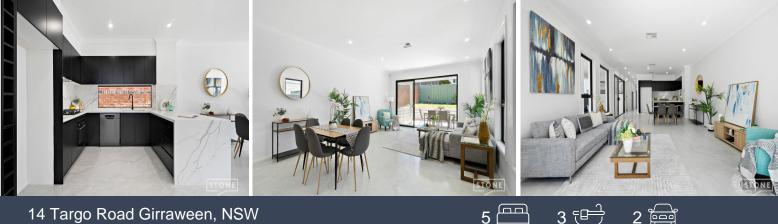

## 14 Targo Road Girraween, NSW

Girraween Public School Catchment

- Chic gourmet kitchen with trendy matte black finishes, stone benchtops, stainless steel appliances & breakfast bar

- Spacious lounge & dining room showcasing high ceilings & loads of natural light

- Stunning bathrooms with ultra-sleek, quality inclusions including a full downstairs bathroom
- Sophisticated master suite with discreet walk-in wardrobes & an ensuite
- Three upstairs bedrooms all offer built-in wardrobes
- Bedroom 5/guest retreat is perfectly positioned on the ground floor