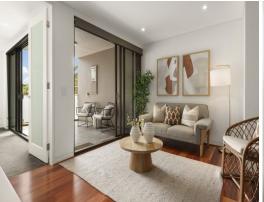

- Large open plan living and dining area, seamlessly opening to the large entertainer's balcony
- Convenient study nook with desktop and shelving
- CaesarStone gas kitchen with quality stainless steel appliances, dishwasher and ample cupboard space
- Bedroom features a walk-in robe and a stylish ensuite bathroom with stone benchtops & floor-to-ceiling tiles
- Ducted reverse cycle air-conditioning plus natural gas bayonet for gas heating
- Separate internal laundry and convenient guest toilet
- Freshly painted, downlights throughout