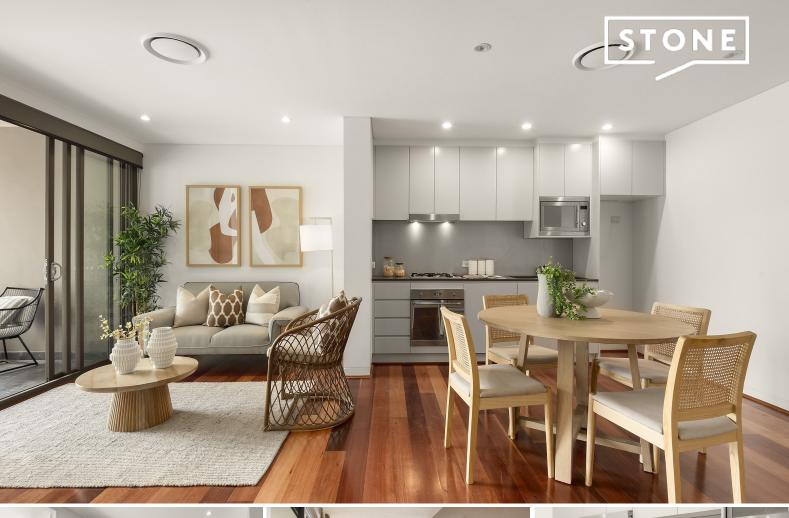

## Modern executive apartment in ultra-convenient location

Showcasing a contemporary design and appointed with quality inclusions, this sophisticated apartment offers a lifestyle of modern comfort and convenience with a sunny north-easterly aspect. Directly across the road to Mona Vale Shopping Village, in close proximity to Mona Vale golf course, schools, shops, cafes, express city transport and only a short walk to Mona Vale Beach!

- Large open plan living and dining area, seamlessly opening to the large entertainer's balcony
- Convenient study nook with desktop and shelving
- CaesarStone gas kitchen with quality stainless steel appliances, dishwasher and ample cupboard space
- Bedroom features a walk-in robe and a stylish ensuite bathroom with stone benchtops & floor-to-ceiling tiles
- Ducted reverse cycle air-conditioning plus natural gas bayonet for gas heating
- Separate internal laundry and convenient guest toilet
- Freshly painted, downlights throughout