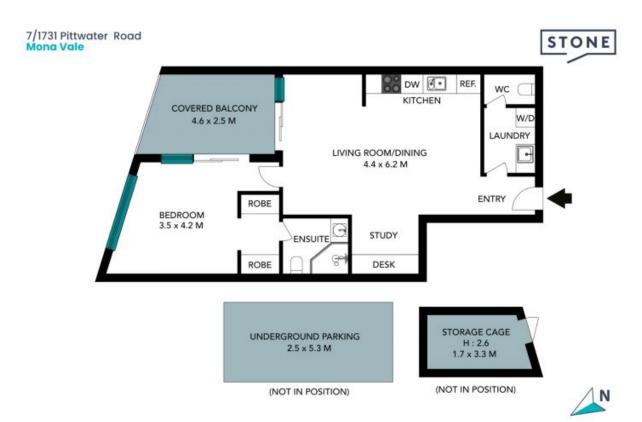

7/1731 Pittwater Road Mona Vale, NSW

1 🕮

- Large open plan living and dining area, seamlessly opening to the large entertainer's balcony
- Convenient study nook with desktop and shelving
- CaesarStone gas kitchen with quality stainless steel appliances, dishwasher and ample cupboard space
- Bedroom features a walk-in robe and a stylish ensuite bathroom with stone benchtops & floor-to-ceiling tiles
- Ducted reverse cycle air-conditioning plus natural gas bayonet for gas heating
- Separate internal laundry and convenient guest toilet
- Freshly painted, downlights throughout

Price: SOLD Council Rates: \$404.00 p/q

**Water Rates:** \$171.00 p/q **Strata Rates:** \$2,473.00 p/q

**Greg Duce** 0409 749 287

**Trent McKay** 0419 288 867

The floor plans is not to assist measurements are indicative and in meters, litters element are not in position. Again without and the reliable on interested portion about meter and make and only in their over empirion. At other information, provided has been collected from reliable sources for occupying

## 7/1731 Pittwater Road Mona Vale

The floor plan is not to scale; measurements are indicative and in metres. All features included in this 3D plan are for inspiration purposes only.

This is not an exact replica of the property or the position of exterior elements. Plans should not be relied on. Interested parties should make and rely on their own enquiries.