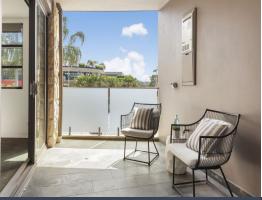

- Large open plan living and dining area, seamlessly opening to the large entertainer's balcony
- Convenient study nook with desktop and shelving
- CaesarStone gas kitchen with quality stainless steel appliances, dishwasher and ample cupboard space
- Bedroom features a walk-in robe and a stylish ensuite bathroom with stone benchtops & floor-to-ceiling tiles
- Ducted reverse cycle air-conditioning plus natural gas bayonet for gas heating
- Separate internal laundry and convenient guest toilet
- Freshly painted, downlights throughout