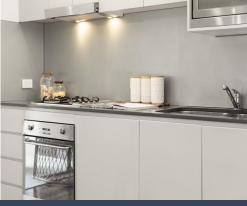

- Large open plan living and dining area, seamlessly opening to the large entertainer's balcony
- Convenient study nook with desktop and shelving
- CaesarStone gas kitchen with quality stainless steel appliances, dishwasher and ample cupboard space
- Bedroom features a walk-in robe and a stylish ensuite bathroom with stone benchtops & floor-to-ceiling tiles
- Ducted reverse cycle air-conditioning plus natural gas bayonet for gas heating
- Separate internal laundry and convenient guest toilet
- Freshly painted, downlights throughout