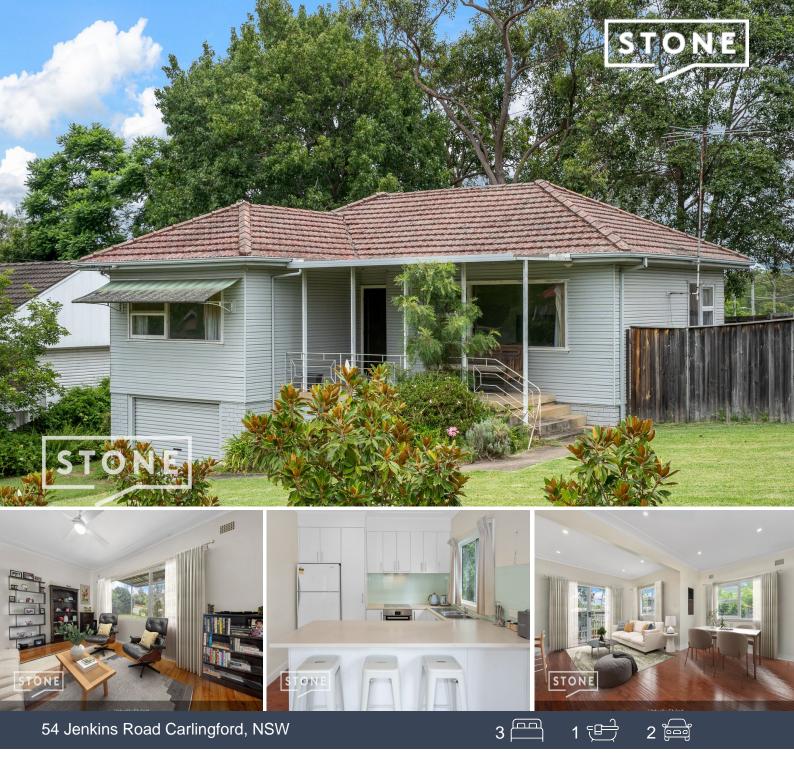

## Dream starter home with 771.4sqm corner block potential

A well-connected location and sizeable 771.4sqm corner allotment ensure incredible potential in this excellent Carlingford entry home. Ready for occupancy on tenant moving interstate soon, with spacious internal proportions and modest updates throughout, it offers fantastic investment, enhancement or future rebuild possibilities - in a popular location that's in easy reach of reputable schools, M2 city buses and 750m approx. strolling distance from Carlingford Light Rail services.

- Wide, shaded verandah entrance drawing inside to a casual family living room
- Modern kitchen with glass splashback, Bosch appliances, plentiful cabinetry
- Eat-in meals area opening from kitchen, three beds all featuring ceiling fans
- Renovated bathroom equipped with updated shower, bath and separate toilet
- Fully fenced rear yard with neat child-friendly lawns; vast under-house storage
- Generous laundry adjacent lock-up garage; additional driveway parking
- Buses at door to Parramatta, Epping, Nth Rocks; approx. 5min to M2 city bus
- Approx. 600m to Carlingford Court, James Ruse, Carlingford West Primary