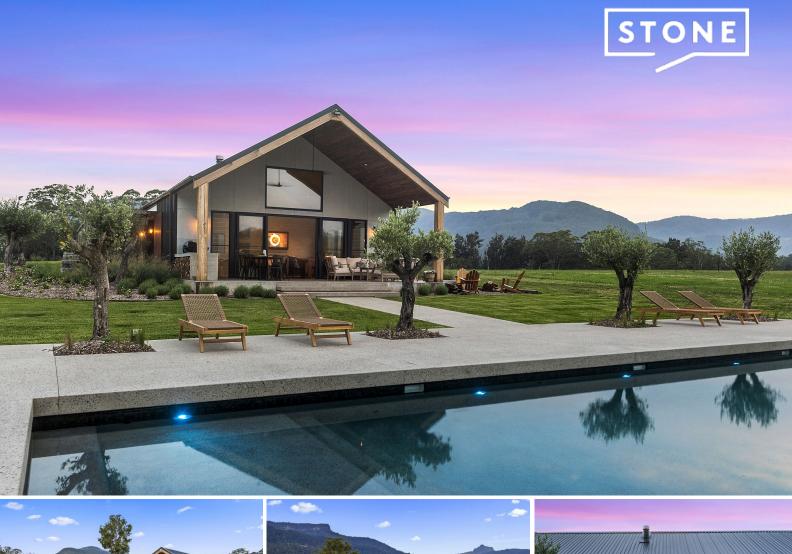

## 'Olivi House' -Exquisite Rural Luxury

Imagine a place where time seems to stand still, and natural beauty and tranquility greet you at every turn. That's exactly what you'll discover as you make your way along the Autumn Blaze tree-lined driveway here at 'Olivi House'. Cocooned within a secluded and utterly breathtaking five-acre sanctuary, this is a property to refresh the senses and restore balance, where you can co-exist in harmony amid an idyllic natural wonderland.

Representing a dream lifestyle either as a full-time residence or a weekend getaway, this exquisite sanctuary is the ultimate oasis in which to escape, rest and retreat.  $\dots$ 

- Sun-bathed, open plan living area, crowned in vaulted timber ceilings and framed in expanses of picture windows