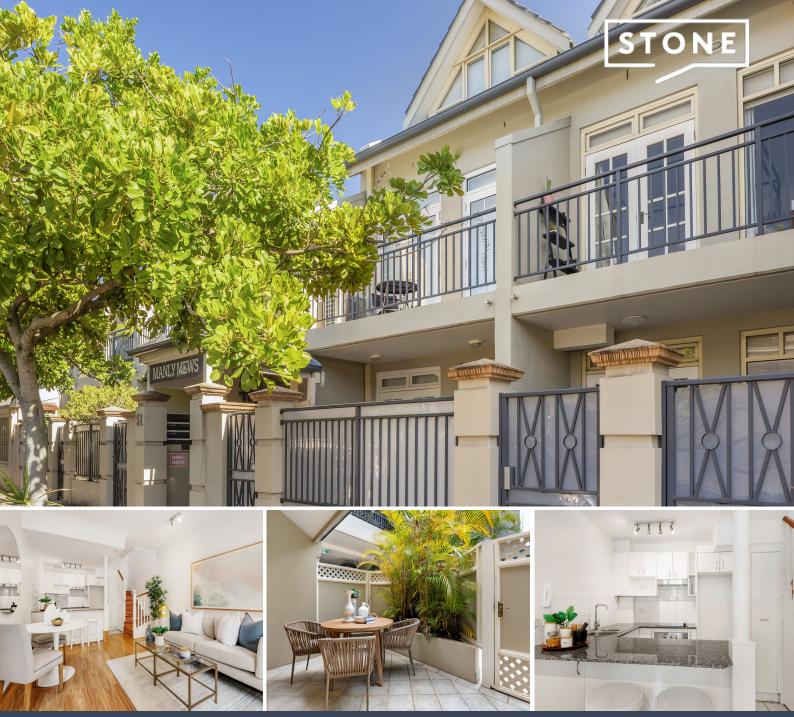

## Terrace-like beach pad with a sunlit courtyard

As unique as it is incredibly awesome, this bright and airy apartment evokes the ambience of a terrace house with its innovative dual level design and private sunlit courtyard on title. Quietly tucked away towards the rear of the 'Manly Mews' security building, its enviable lifestyle setting is only 250m from Manly Beach and only a few minutes level stroll to heart of Manly's vibrant shopping, dining and social hub.

- A hip and happening beach pad or prime investment opportunity
- Generous light flooded living and dining space with a leafy north aspect
- The enclosed courtyard is screened by palms and bathed in northerly sunlight
- Gourmet open plan granite kitchen with ceramic cooktop and dishwasher
- Large bedroom with built-ins, soaring ceilings and sunny north windows
- Modern bathroom with shower over a deep corner bath, internal laundry
- Well-presented full brick building, covers 70sqm on title, near level access
- Internal storeroom, high ceilings, timber flooring and plantation shutters