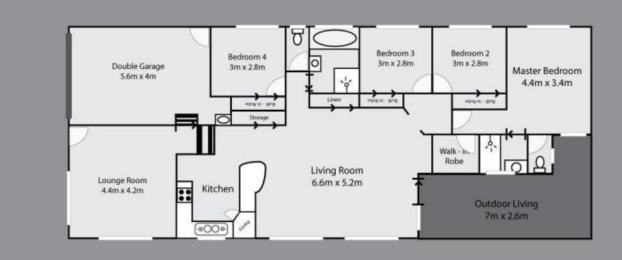

Comprising of 4 bedrooms, all have been fitted with built-in robes, the master bedroom features an ensuite and walk-in robe.

There is a cosy and private backyard very little yard maintenance. Free up your Weekend! Complete with a double remote lock-up garage with internal access.

All within walking distance to parks and local shops, and all the amenities that the Woodlands Estate have to offer.

Price: \$550 per week Bond: \$2,200 Available Date: 09/02/2024

2

4

- 4 Bedrooms
- -2 Bathrooms
- -Double lock up garage
- -Low maintenance living