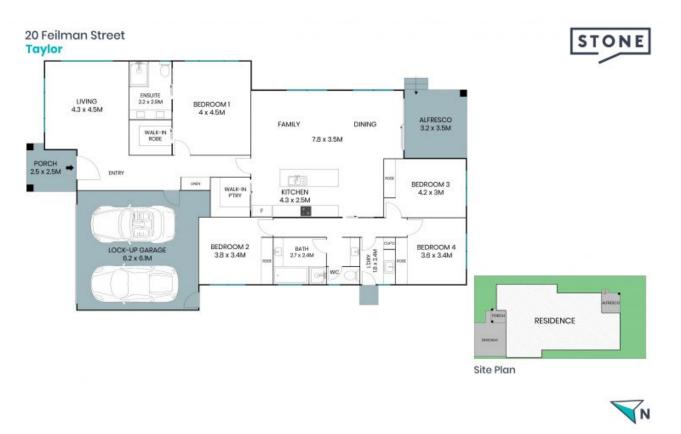

Price:

SOLD - \$1,045,000

Jess Smith 0410 125 475

**Alex Ogbonna** 0423 535 024

The site plan and floor plan are not to scale; measurements are indicative and in metres. Bushes and trees are placed for illustration purposes. Plans should not be relied on. Interested parties should make and rely on their own enquiries. All other information provided has been collected from reliable sources but cannot be guaranteed for accuracy. 20 Feilman Street Taylor