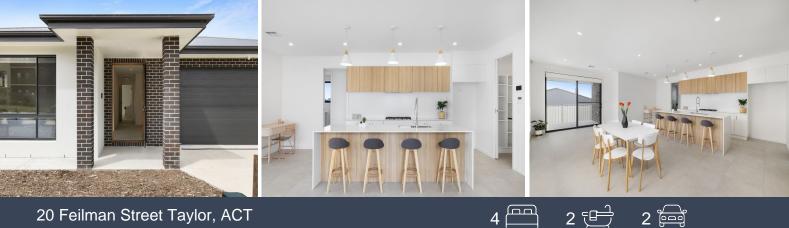

## Modern Family Haven

Crafted with utmost precision and artistry, this newly built residence epitomizes luxury and stands proud in the welcoming neighborhood of Taylor. Tailored for contemporary family living, it showcases expansive living areas, an elegant master suite complete with a walk-in wardrobe and private ensuite, generously sized bedrooms, a lavish kitchen boasting a stunning walk-in pantry, inviting alfresco spaces for entertaining. Ready for family enjoyment, this home is nestled in the burgeoning Gungahlin district conveniently located near schools, retail outlets, parks, and Gungahlin Town Centre.

Features Overview:

- Single-level floorplan
- High ceilings and double-glazed windows
- Only a minute's stroll to playgrounds, schools and bus stops
- NBN connected with FTTP
- Data Points
- Antenna
- Age: 2 years (built in 2022)