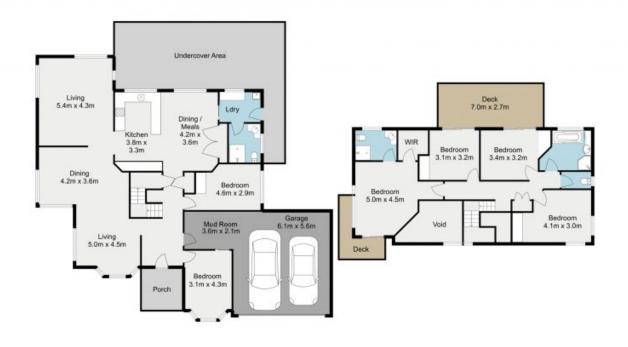

- Enormous 1,333sqm level block located in a quiet cul-de-sac
- Well appointed, large family home
- Dual living potential or room for the extended family
- Multiple living areas to suit the whole family
- Stunningly renovated bathrooms and Newly painted roof
- Large covered entertaining area with outdoor kitchen & Inground swimming pool
- Double lockup garage with large mudroom & internal access
- McDowall State School catchment

This home offers:

Price:

For Sale Now

**John Bradley** 0410 454 718

**Matthew Biggs** 0499 498 988

Level 1

The alter plan and floorplan are not to scale; measurements are indicative and in metres. Busines and trees are placed for illustration purposes. Plans should not be relied on, interested parties should make and rely on their own enquiries.