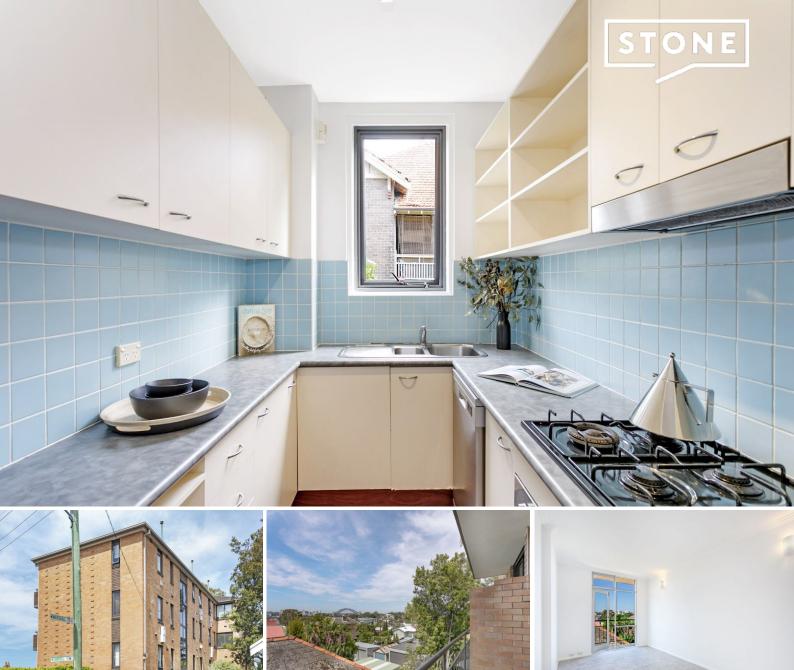

## \*DEPOSIT TAKEN - INSPECTION CANCELLED\* SUPERB LOCATION. WONDERFUL VIEWS. MODERN APARTMENT.

Superb views over the harbour & centred on the Harbour Bridge set the scene for a relaxed peninsula lifestyle in this boutique apartment. With a sunny northerly aspect and a quiet setting to the rear of the block, this two-bedroom apartment offers a superb rental opportunity in a prized location.

## Features Include:

- 300m to Mort Bay Park and Balmain Wharf for a guick and easy commute to the city.
- Bright and airy living opens to a north-east facing balcony
- Views over the rooftops to the harbour and Harbour Bridge
- 2 bedrooms featuring built-in robes, the main with views
- Modern kitchen with integrated stainless steel appliances
- Tidy bathroom with a bathtub and a common laundry room
- Undercover parking
- Well-kept low rise block of 18