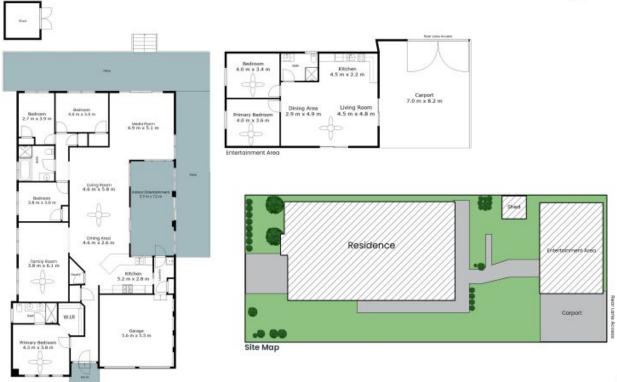

## 41 Neath Street Pelaw Main

The site plan and floor plan are not to scale; measurements are indicative and in metres. Bushes and trees are placed for illustration purposes. Plans should not be relied on, interested parties should make and rely on their own enquiries. All other information provided has been collected from reliable sources but cannot be guaranteed for accuracy.

## 41 Neath Street Pelaw Main

Entertainment Area

Main Residence

The site plan and floor plan are not to scale; measurements are indicative and in metres. Bushes and trees are placed for illustration purposes. Plans should not be relied on, interested parties should make and rely on their own enquiries. All other information provided has been collected from reliable sources but cannot be guaranteed for accuracy.