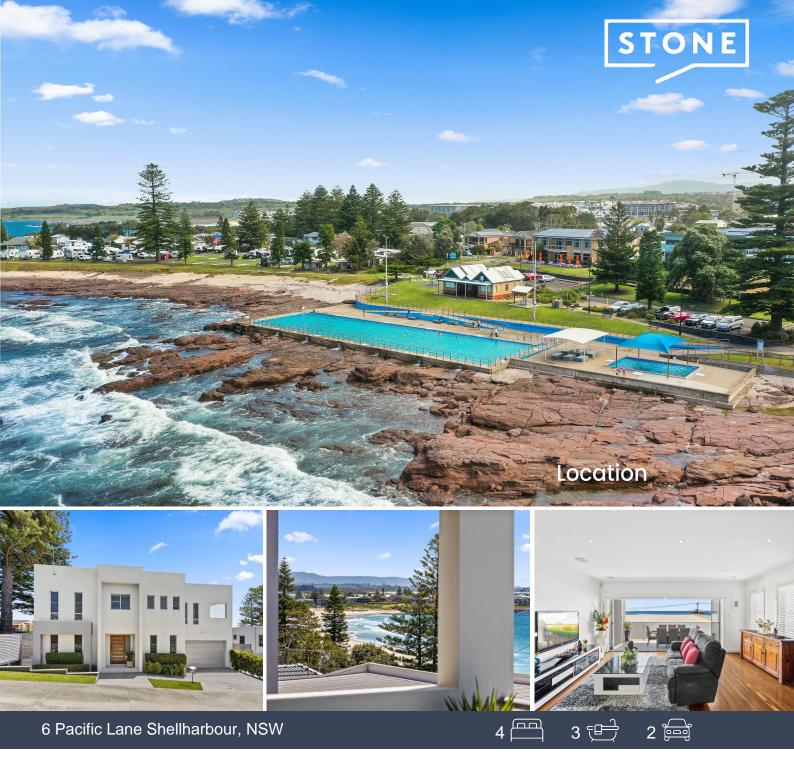

## Ocean views moments to Shellharbour Village and beach

Tucked away down a private lane and capturing north-easterly views to the beach and ocean, this spacious and versatile home brings a tranquil holiday feel to everyday life. Showcasing one in/outdoor living area per level, a fantastic entertainers' courtyard and premium proximity to the Boat Harbour, parks and Shellharbour Village, it is immaculate throughout and ready to enjoy.

- Contemporary build and design with high ceilings and brick construction
- Easy-care tile and timber floors, views from top balcony to coastline and ocean
- Peaceful flow to tree-lined and low-maintenance courtyard of an excellent size
- Stone kitchen benchtops, built-in microwave, integrated dishwasher, walk-in pantry
- Four generous bedrooms ? bright main with walk-in wardrobe and neat ensuite
- Family bath with tub and large shower; good-sized laundry plus large double garage
- Built in surround sound and tv speakers
- Minutes' stroll to village shops, cafes and restaurants, patrolled surfing beach