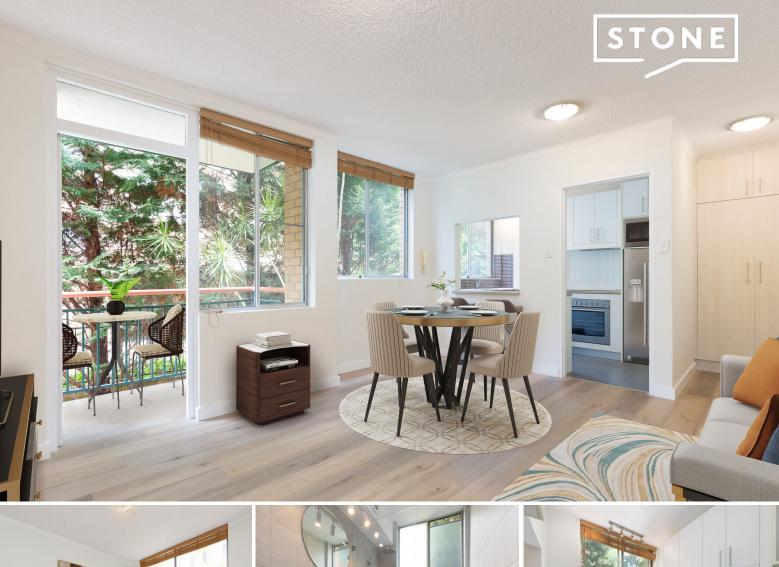

## Application approved - One Bedroom Apartment, fully renovated.

This beautifully presented one bedroom, ground floor apartment is situated at the front of a security complex, enjoying privacy and lovely aspect. Fully renovated with high quality fittings. Hard floor planking throughout.

Ample of natural light, lounge/dining opening onto balcony. Fully renovated to a high standard. One spacious bedroom with modern built in robes. Beautiful bathroom, tiled floor to ceiling with luxury fittings. External share laundry in good condition. Undercover car space at front of the complex entrance, handy location.

Ideally located in the heart of Wollstonecraft. Moments to Wollstonecraft Station, walking distance to cafes, restaurants & shops. Access to buses at your doorstep. A must see.

Disclaimer: All information contained herein is gathered from third party sources we deem ...