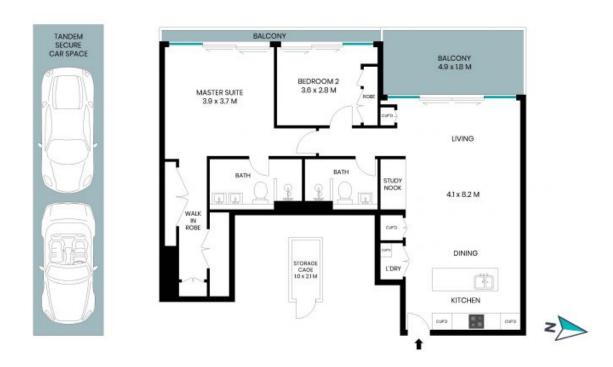

d entertainers' terrace set against the landmark harbour backdrop. Bespoke finishes and unrivalled privacy are a classic internal benefit of the tightly held 'Aqualuna' development. Positioned along the Sydney Harbour foreshore which offers cosmopolitan lifestyle of Milsons Point.

Indulge in the boutique shops, gourmet cafes, popular restaurants and monthly markets. You're only metres from the ferry, train station, verdant parklands and elite private schools.

-Elevated vantage point maximizes peace, privacy and views

- High-end bespoke fixtures and fittings throughout, video security intercom, and concierg...





Price:

Darren Smith

Contact Marize Bellomo

0434 373 363

## 703/30 Alfred Street Milson's Point

The flaorplan is not to sodie,

## STONE

os but connot be guor

ed for a



and rely on their own enquries. All other infor