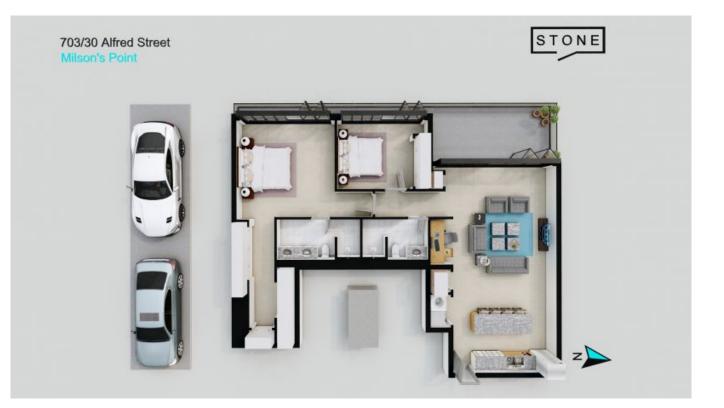

rbour backdrop. Bespoke finishes and unrivalled privacy are a classic internal benefit of the tightly held 'Aqualuna' development. Positioned along the Sydney Harbour foreshore which offers cosmopolitan lifestyle of Milsons Point.

Indulge in the boutique shops, gourmet cafes, popular restaurants and monthly markets. You're only metres from the ferry, train station, verdant parklands and elite private schools.

-Elevated vantage point maximizes peace, privacy and views

- High-end bespoke fixtures and fittings throughout, video security intercom, and concierg...





Price:

Darren Smith

Contact Marize Bellomo

0434 373 363

## 703/30 Alfred Street Milson's Point

The flaorplan is not to sodie,

## STONE

os but connot be guor

ed for a



and rely on their own enquries. All other infor