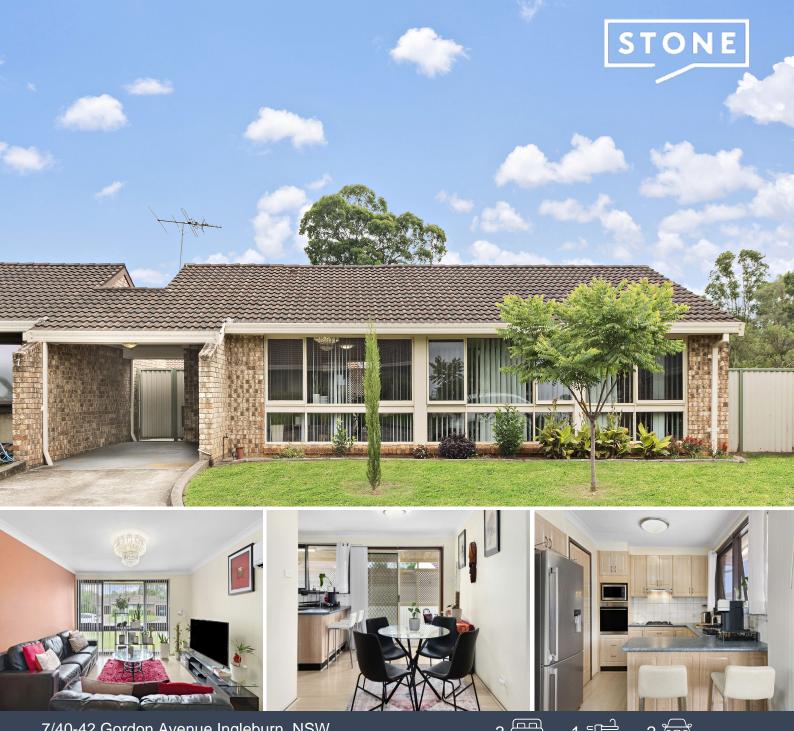

## 7/40-42 Gordon Avenue Ingleburn, NSW

## Perfect start

Situated in a beautifully maintained complex this lovely villa is going to impress everyone that walks through the door.

- > 3 generous size bedrooms with built in wardrobes
- > Large living room with loads of natural light
- > Modern kitchen with loads of storage and bench space
- > Neat and tidy bathroom with separate toilet
- > Undercover entertaining area
- > Large rear backyard
- > Covered parking space

Properties in this location are always quick to sell, call Danielle on 0416440108 to arrange your inspection before it's gone

3

Strata Rates:

Price:

1

**Contact Agent** 

\$475.00 p/q

**Danielle Evans** 0416 440 108