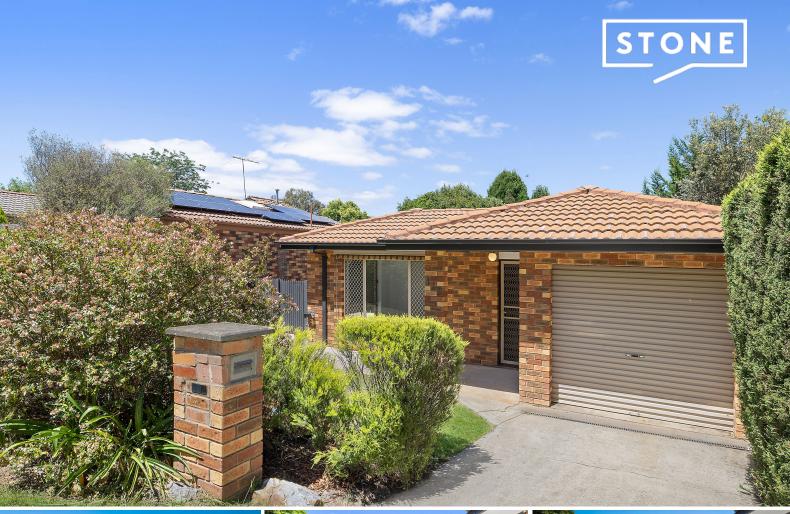

112 Mainwaring Rich Circuit Palmerston, ACT

3 🕮

Price:

\$750,000

## Updated three-bedroom home, ready to move straight in.

Auction to be held on Saturday 2nd March 2024 at 1:00pm on site.

Discover comfort and convenience at 112 Mainwaring Rich Circuit, Palmerston. This meticulously updated home features fresh carpet in living/dining room and all three bedrooms, complemented by timber-look vinyl planks in the family and kitchen areas. Enjoy modern illumination with new slimline LED oyster lights and stay comfortable year-round with ducted gas heating and split system heating and cooling.

The practical kitchen boasts plenty of storage space, a dishwasher, an electric oven, and a gas cooktop, while the bathroom offers vanity storage, a separate bathtub, and a shower. Retreat to bedrooms with plush carpeting and built-in robes, and unwind in the large, grassed backyard or under the pergola for outdoor entertaining.