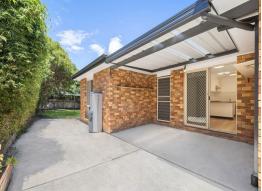

The practical kitchen boasts plenty of storage space, a dishwasher, an electric oven, and a gas cooktop, while the bathroom offers vanity storage, a separate bathtub, and a shower. Retreat to bedrooms with plush carpeting and built-in robes, and unwind in the large, grassed backyard or under the pergola for outdoor entertaining.