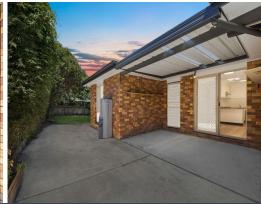

The practical kitchen boasts plenty of storage space, a dishwasher, an electric oven, and a gas cooktop, while the bathroom offers vanity storage, a separate bathtub, and a shower. Retreat to bedrooms with plush carpeting and built-in robes, and unwind in the large, grassed backyard or under the pergola for outdoor entertaining.