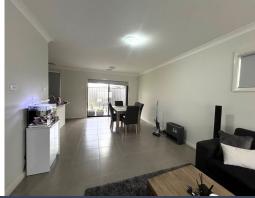

## Features included:

- > Walk in robe and ensuite to the master bedroom
- > Four bedrooms in total with built in robes and ample storage
- > Contemporary kitchen with quality appliances, dishwasher & stone benchtops
- > Outdoor alfresco area with a low maintenance yard
- > Ducted Air-conditioning
- > Double lock up garage with internal access.