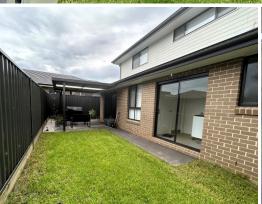

## Features included:

- > Walk in robe and ensuite to the master bedroom
- > Four bedrooms in total with built in robes and ample storage
- > Contemporary kitchen with quality appliances, dishwasher & stone benchtops
- > Outdoor alfresco area with a low maintenance yard
- > Ducted Air-conditioning
- > Double lock up garage with internal access.