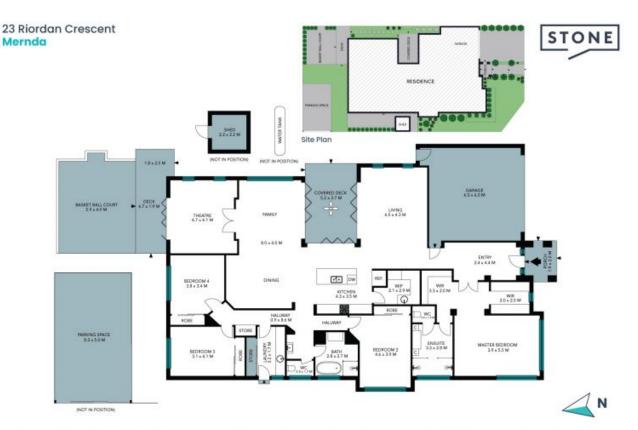

23 Riordan Crescent Mernda, VIC

## Spacious and luxurious family living

Located in Mernda Villages, this huge 4 bedroom home has 3 living zones including open plan meals and family, theatre room with screen and projector and separate formal living. With multiple outdoor entertaining spaces too, this home can accommodate families or all sizes. Within walking distance to Mernda train station and local schools, the location is second to none.

## Features:

- 4 bedrooms with BIR (spacious master with huge ensuite and his/her WIR)
- Large kitchen with full butlers pantry and stainless steel appliances including dishwasher plus a cavity for a wine fridge
- Theatre room with projector, screen and block out drapes with access to the 2nd decking
- Large main bathroom with bath, separate toilet and powder room
- Large laundry with built in storage and bench
- Undercover alfresco dining accessible from formal living, kitchen + meals area

\$750pw Available Date: 25/01/2024

**Jessica Conte-Singh** 0400 134 550

The floor plan is not to scale; measurements are indicative and in metres. All features included in this 3D plan are for inspiration purposes only.

This is not an exact replica of the property or the position of exterior elements. Plans should not be relied an. Interested parties should make and rely on their own enquiries.

The site plan and floor plan are not to scale; measurements are indicative and in metres. Bushes and trees are placed for illustration purposes. Plans should not be relied on. Interested parties should make and rely on their own enquiries. All other information provided has been collected from reliable sources but cannot be guaranteed for accuracy.