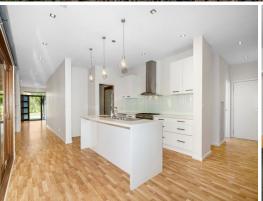

## Features:

- 4 bedrooms with BIR (spacious master with huge ensuite and his/her WIR)
- Large kitchen with full butlers pantry and stainless steel appliances including dishwasher plus a cavity for a wine fridge
- Theatre room with projector, screen and block out drapes with access to the 2nd decking
- Large main bathroom with bath, separate toilet and powder room
- Large laundry with built in storage and bench
- Undercover alfresco dining accessible from formal living, kitchen + meals area