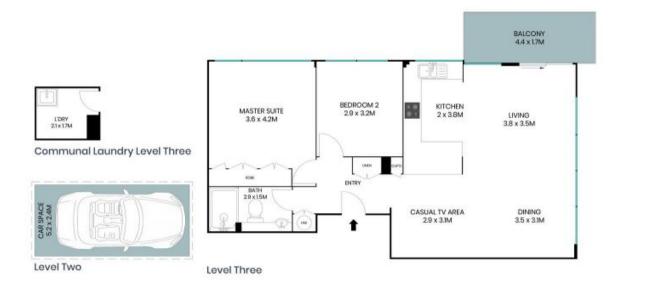

Communal Laundry Level Three

Level Two

Level Three

The floor plan is not to scale; measurements are indicative and in metres, All features included in this 3D plan are for inspiration purposes only.

This is not an exact replica of the property or the position of exterior elements. Plans should not be relied on interested parties should make and rely on their own enquiries.