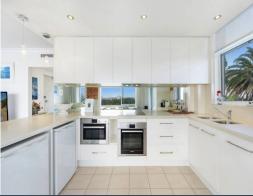

- Immaculate open living and dining areas enjoy abundant light and uninterrupted water views
- Elevated harbour views and balcony perfect for relaxing and enjoying alfresco meals
- Ten minutes to Circular Quay from Mosman Bay South on the ferry
- Stunning kitchen reveals Bosch appliances, dishwasher and mirrored splashbacks reflecting the harbour