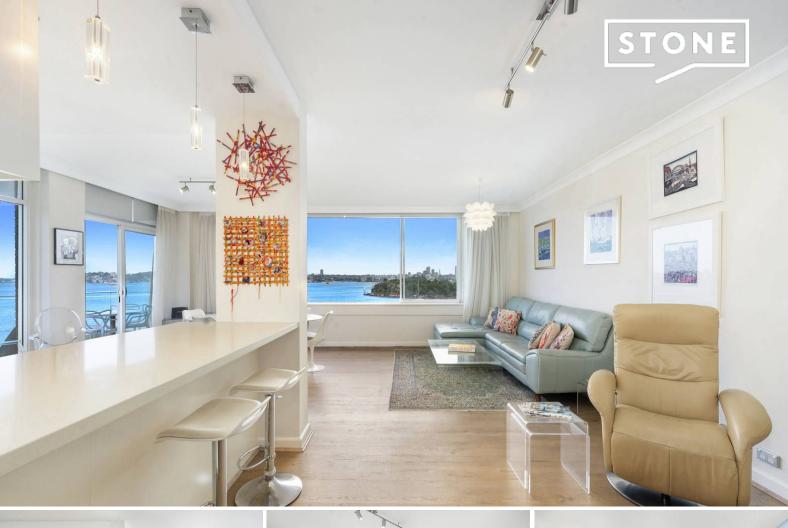

## Waterfront Living at its finest

Superbly poised and elevated in position capturing spectacular panoramas across Sydney Harbour, Eastern suburbs and beyond. This stunning residence promises an idyllic indoor/outdoor lifestyle of relaxed sophistication. With level lift access, it's an ideal choice for downsizers, while investors can enjoy strong returns. It's set in an exclusive waterfront enclave on Curraghbeena Point, with private access to South Mosman Wharf.

- Immaculate open living and dining areas enjoy abundant light and uninterrupted water views
- Elevated harbour views and balcony perfect for relaxing and enjoying alfresco meals
- Ten minutes to Circular Quay from Mosman Bay South on the ferry
- Stunning kitchen reveals Bosch appliances, dishwasher and mirrored splashbacks reflecting the harbour