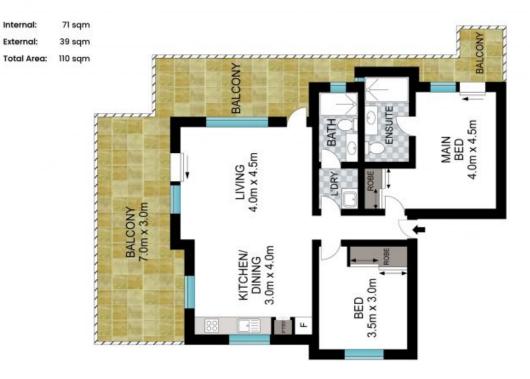

## Parkside Living

Located in the heart of Chermside this park side apartment is the perfect property for first home buyers, down sizers or savvy investors. Boasting a modern colour scheme adds to the expansive nature of this property with cafes, shops, parks and restaurants just moments away.

- Owners will freshly paint once tenant vacates
- Ceiling fans
- 1 of 4 units in this boutique complex
- Air-conditioning
- Secure car accommodation and visitor parking available
- North / South facing aspect
- Strata Rates \$1,260pq approx.
- 2 light-filled bedrooms: