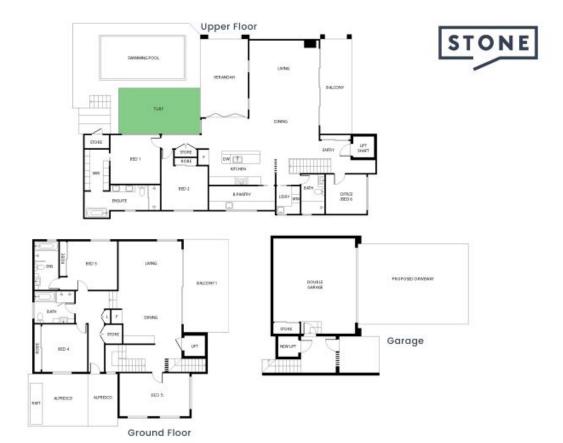

## 7 Parry Ave Terrigal

INTERNAL: 338sqm EXTERNAL: 120sqm

## DA Approved Luxury Residence

PLEASE NOTE: These Floorplan + Site Plans have been generated for marketing purposes and are to be used as a guide only. While all care is taken, no guarantee can be given in respect of accuracy; sizes and dimensions are approximate, actual may vary.

- DA Approved plans for a luxurious family home and pool designed by award-winning architect Daniel Dias Design
- DA Plans are for a 6 bedroom, 4 bath, double garage with internal lift access to all levels featuring ocean views