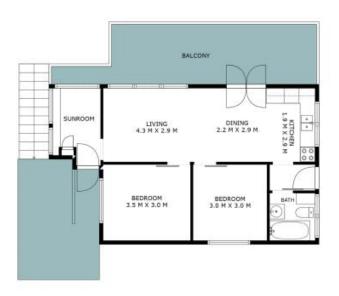

## 7 Parry Avenue Terrigal

INTERNAL: 85sqm EXTERNAL: 62sqm **Exisiting Residence** 

PLEASE NOTE: These Floorplan + Site Plans have been generated for marketing purposes and are to be used as a guide only. While all care is taken, no guarantee can be given in respect of accuracy; sizes and dimensions are approximate, actual may vary.