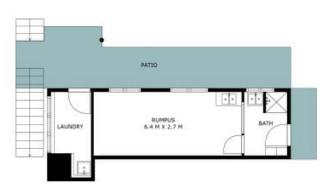

## 7 Parry Avenue Terrigal

INTERNAL: 85sqm EXTERNAL: 62sqm **Exisiting Residence** 

PLEASE NOTE: These Floorplan + Site Plans have been generated for marketing purposes and are to be used as a guide only. While all care is taken, no guarantee can be given in respect of accuracy; sizes and dimensions are approximate, actual may vary.