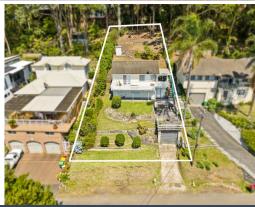

## Beachside Cottage with Ocean Views & DA Approved Plans for Luxury New Residence

Unleash the potential of coastal living with this rare opportunity. A humble beachside cottage nestled on an elevated 702sqm block, offering stunning ocean and valley views. Located only a short stroll from Terrigal Public School, Terrigal Beach & town centre, convenience is at your doorstep.

## 7 Parry Avenue Terrigal

INTERNAL: 85sqm EXTERNAL: 62sqm **Exisiting Residence** 

PLEASE NOTE: These Floorplan + Site Plans have been generated for marketing purposes and are to be used as a guide only. While all care is taken, no guarantee can be given in respect of accuracy; sizes and dimensions are approximate, actual may vary.