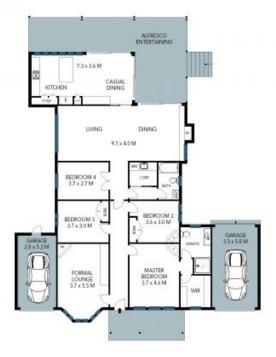

- Spread across a large single level with room to add a pool or upper level (STCA)
- Impressive open plan living and dining with sliding doors flows to entertaining
- Elegant stone kitchen with island bench, 90cm gas cooker and Miele dishwasher
- Formal lounge with bay window, original fireplace and soaring 3.2m fretwork ceilings
- Four bedrooms with plush carpet, master features a walk-in robe and luxe ensuite
- All weather alfresco entertaining deck overlooks the private backyard
- Split system air conditioning, skylit internal laundry, main bathroom with bathtub
- Two double garages with separate driveways, easy care landscaped gardens

## 10 Balfour Street Greenwich

The site plan and floor plan are not to scale; measurements are indicative and in metres. Bushes and trees are placed for illustration purposes. Plans should not be relied on. Interested parties should make and rely on their own enquiries. All other information provided has been collected from reliable sources but cannot be guaranteed for accuracy.