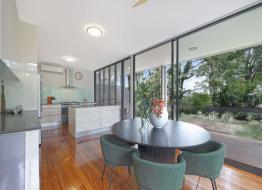

- Spread across a large single level with room to add a pool or upper level (STCA)
- Impressive open plan living and dining with sliding doors flows to entertaining
- Elegant stone kitchen with island bench, 90cm gas cooker and Miele dishwasher
- Formal lounge with bay window, original fireplace and soaring 3.2m fretwork ceilings
- Four bedrooms with plush carpet, master features a walk-in robe and luxe ensuite
- All weather alfresco entertaining deck overlooks the private backyard
- Split system air conditioning, skylit internal laundry, main bathroom with bathtub
- Two double garages with separate driveways, easy care landscaped gardens