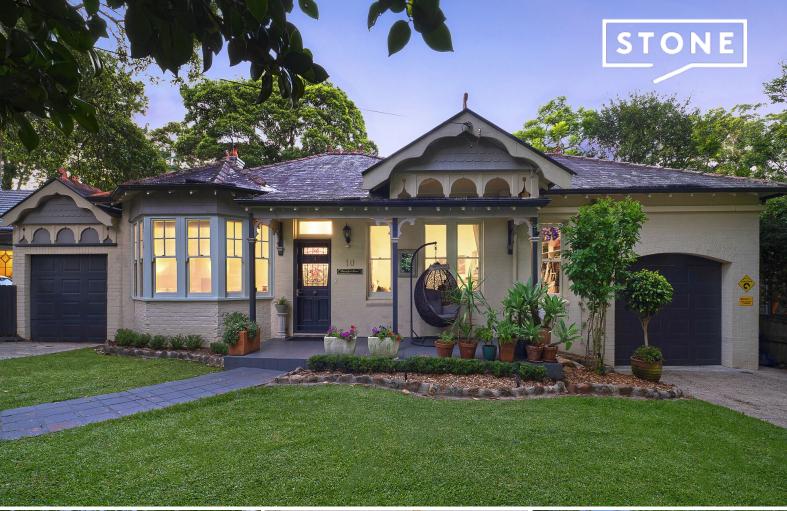

10 Balfour Street Greenwich, NSW

## Contemporary Meets Classic On Exclusive Block

A timeless mix of character elegance blended with a contemporary family extension promises a lifestyle of sophistication within a premier pocket of Greenwich. Barresford House is perfectly placed on a vast parcel with a wide frontage and deep level lawn featuring jacuzzi and in ground trampoline, just 1.6km to St Leonards and zoned for Greenwich Public School.

- Spread across a large single level with room to add a pool or upper level (STCA)
- Impressive open plan living and dining with sliding doors flows to entertaining
- Elegant stone kitchen with island bench, 90cm gas cooker and Miele dishwasher
- Formal lounge with bay window, original fireplace and soaring 3.2m fretwork ceilings
- Four bedrooms with plush carpet, master features a walk-in robe and luxe ensuite
- All weather alfresco entertaining deck overlooks the private backyard
- Split system air conditioning, skylit internal laundry, main bathroom with bathtub
- Two double garages with separate driveways, easy care landscaped gardens