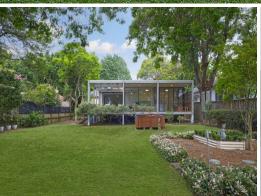

## Contemporary Meets Classic On Exclusive Block

A timeless mix of character elegance blended with a contemporary family extension promises a lifestyle of sophistication within a premier pocket of Greenwich. Barresford House is perfectly placed on a vast parcel with a wide frontage and deep level lawn featuring jacuzzi and in ground trampoline, just 1.6km to St Leonards and zoned for Greenwich Public School.

- Spread across a large single level with room to add a pool or upper level (STCA)
- Impressive open plan living and dining with sliding doors flows to entertaining
- Elegant stone kitchen with island bench, 90cm gas cooker and Miele dishwasher
- Formal lounge with bay window, original fireplace and soaring 3.2m fretwork ceilings
- Four bedrooms with plush carpet, master features a walk-in robe and luxe ensuite
- All weather alfresco entertaining deck overlooks the private backyard
- Split system air conditioning, skylit internal laundry, main bathroom with bathtub
- Two double garages with separate driveways, easy care landscaped gardens