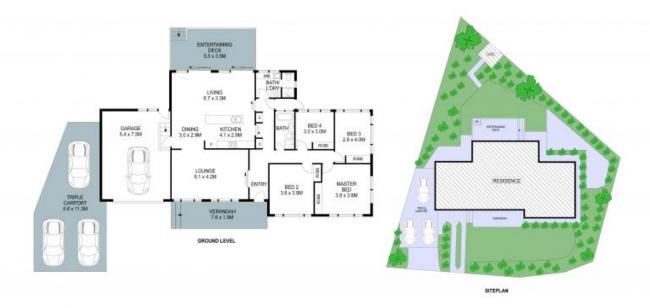

- Generous formal lounge plus casual meals/living domain with split system a/c
- Modern stone kitchen with a 5-hob gas cooktop and premium European appliances  $\,$
- Hallway connects bedrooms, each fitted with built-in robes and ceiling fans
- Main bath tiled floor-to-ceiling and tastefully renovated with a luxe bathtub
- Large spotted gum and blackbutt sun deck, private lawns and a paved terrace
  Chic contemporary laundry and second bathroom, large garden with workshed
- Internal access to oversized single garage with a neighbouring tandem carport

## 3 Bullawai Place, Beecroft

THIS IS AN ARTIST'S IMPRESSION - ALL DIMENSIONS, LAYOUTS AND TREES ARE APPROXIMATE ALL INTERESTED PARTIES SHOULD MAKE AND RELY ON THEIR OWN ENQUIRIES