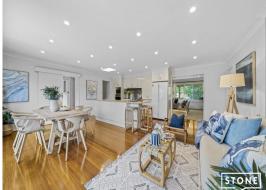

- Generous formal lounge plus casual meals/living domain with split system a/c
- Modern stone kitchen with a 5-hob gas cooktop and premium European appliances  $\,$
- Hallway connects bedrooms, each fitted with built-in robes and ceiling fans
- Main bath tiled floor-to-ceiling and tastefully renovated with a luxe bathtub
- Large spotted gum and blackbutt sun deck, private lawns and a paved terrace
  Chic contemporary laundry and second bathroom, large garden with workshed
- Internal access to oversized single garage with a neighbouring tandem carport