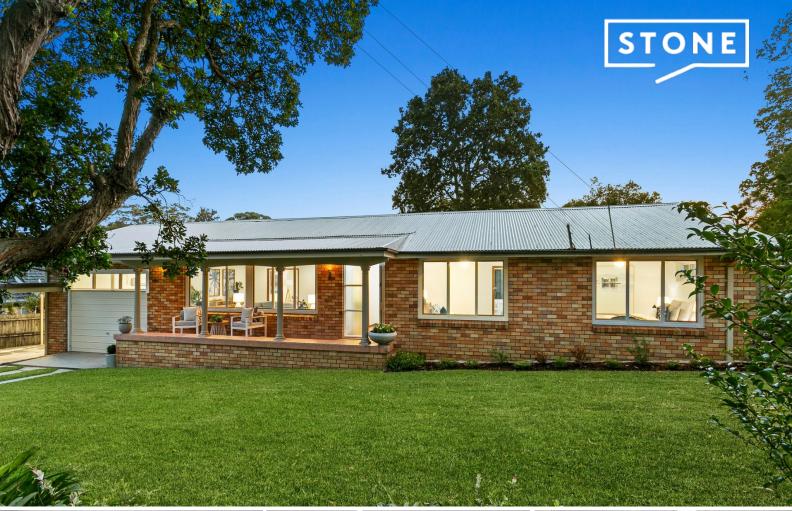

## Single level renovated home, cul-de-sac location in Cheltenham Girls catchment

A position that offers an ideal harmony between cul-de-sac privacy and immediate proximity to local buses heightens the family appeal of this solid brick home. Much loved for 16 years and quietly set opposite Bingara Road playground on a wide-fronted 872.6sqm block, its pleasing proportions are ready to enjoy with fresh paintwork and carpets, recently renovated bathrooms and newly installed Colorbond roofing - all concluded by a low-upkeep yard and privately shaded gardens.