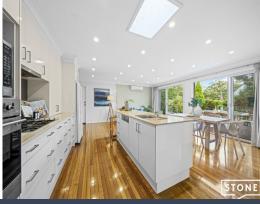

- Generous formal lounge plus casual meals/living domain with split system a/c
- Modern stone kitchen with a 5-hob gas cooktop and premium European appliances  $\,$
- Hallway connects bedrooms, each fitted with built-in robes and ceiling fans
- Main bath tiled floor-to-ceiling and tastefully renovated with a luxe bathtub
- Large spotted gum and blackbutt sun deck, private lawns and a paved terrace
  Chic contemporary laundry and second bathroom, large garden with workshed
- Internal access to oversized single garage with a neighbouring tandem carport