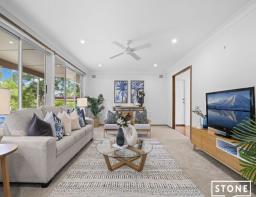

- Generous formal lounge plus casual meals/living domain with split system a/c
- Modern stone kitchen with a 5-hob gas cooktop and premium European appliances  $\,$
- Hallway connects bedrooms, each fitted with built-in robes and ceiling fans
- Main bath tiled floor-to-ceiling and tastefully renovated with a luxe bathtub
- Large spotted gum and blackbutt sun deck, private lawns and a paved terrace
  Chic contemporary laundry and second bathroom, large garden with workshed
- Internal access to oversized single garage with a neighbouring tandem carport